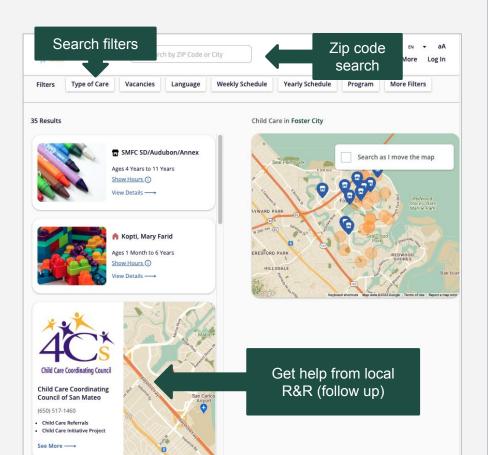

#### How does it work?

- Use the search feature to find child care providers near you.
- Create an account to save searches, referrals and other information to create a **personalized child care** plan.
- Read, save, and share trusted **resources** on topics like child care subsidies, what to ask a potential child care provider, and more!

The information you need to find child care

Q Search by ZIP Code or City

mychildcareplan

#### How We Help You

We are a network of child care resource and referral (R&R) agencies across California. We have tons of local knowledge and 40 years of experience that helps you find child care for your unique situation.

We connect you with local licensed child care providers and other resources to help you find high quality, affordable child care.