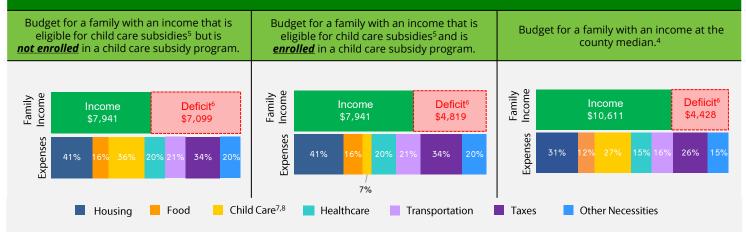

#### FAMILY BUDGETS: ESTIMATED MONTHLY BUDGETS FOR A FAMILY OF 4<sup>4</sup>

1. California Department of Finance Population Projections (2021 & 2023).

- 2. American Community Survey (ACS) 1-Year Poverty Estimates (2021 & 2023).
- California Department of Social Services (CDSS), CDD 801A Monthly Child Care Report (July 2021); CDSS, CW115 Child Care Monthly Report (July 2021); CDSS, Direct Service Contract Enrollments (October 2023); California Department of Education (CDE), California State Preschool Program Enrollment (October 2021 & 2023).
   Family expenses and county median income are based on the Economic Policy Institute (EPI) Family Budget Calculator (2024) and the National Database of Childcare Prices, Women's Bureau, U.S.
- 4. Family expenses and county median income are based on the Economic Policy Institute (EPI) Family Budget Calculator (2024) and the National Database of Childcare Prices, Women's Bureau, U.S. Department of Labor (2019-2022).
- 5. CDSS income eligibility ceiling for a family of 4 (July 2022 June 2023).
- 6. Deficit refers to the additional income required to cover the total cost of all expenses
- 7. CDSS Family Fee for a family of 4 at the income eligibility ceiling (July 2022 June 2023).
- 8. National Database of Childcare Prices, Women's Bureau, U.S. Department of Labor (2019-2022). Estimates are based on each state's Market Rate Survey. Figures reflect median full-time costs for one infant in a licensed family child care home and one preschooler in a licensed child care center.