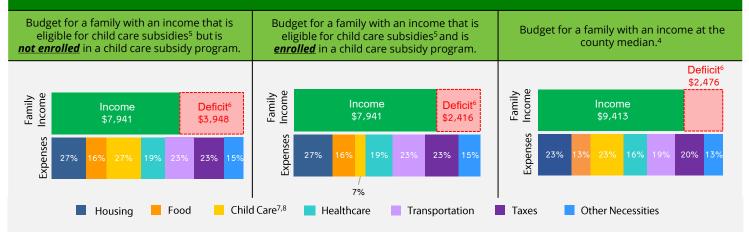

#### FAMILY BUDGETS: ESTIMATED MONTHLY BUDGETS FOR A FAMILY OF 4

1. California Department of Finance Population Projections (2021 & 2023).

2. United States Census Bureau Annual Estimate of the Resident Population (2021 & 2023).

3. American Community Survey (ACS) 1-Year Poverty Estimates (2021 & 2023).

4. California Department of Social Services (CDSS), CDD 801A Monthly Child Care Report (July 2021); CDSS, CW115 Child Care Monthly Report (July 2021); CDSS, Direct Service Contract Enrollments (October 2023); California Department of Education (CDE), California State Preschool Program Enrollment (October 2021 & 2023)

5. CDSS income eligibility ceiling for a family of 4 (July 2022 - June 2023).

6. ACS 1-Year Median Income Estimates (2023).

7. Deficit refers to the additional income required to cover the total cost of all expenses.

Economic Policy Institute (EPI) Family Budget Calculator (2024). Figures reflect the weighted average of EPI county data.
 CDSS Family Fee for a family of 4 at the income eligibility ceiling (July 2022 – June 2023).