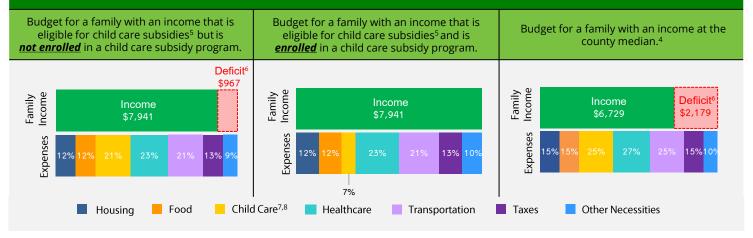

#### FAMILY BUDGETS: ESTIMATED MONTHLY BUDGETS FOR A FAMILY OF 4<sup>4</sup>

1. California Department of Finance Population Projections (2021 & 2023).

- 2. American Community Survey (ACS) 1-Year Poverty Estimates (2021 & 2023).
- California Department of Social Services (CDSS), CDD 801A Monthly Child Care Report (July 2021); CDSS, CW115 Child Care Monthly Report (July 2021); CDSS, Direct Service Contract Enrollments (October 2023); California Department of Education (CDE), California State Preschool Program Enrollment (October 2021 & 2023).
   Family expenses and county median income are based on the Economic Policy Institute (EPI) Family Budget Calculator (2024) and the National Database of Childcare Prices, Women's Bureau, U.S.
- Family expenses and county median income are based on the Economic Policy Institute (EPI) Family Budget Calculator (2024) and the National Database of Childcare Prices, Women's Bureau, U.S. Department of Labor (2019-2022).
   CDSS income alignibility calling for a family of 4 (luky 2022).
- 5. CDSS income eligibility ceiling for a family of 4 (July 2022 June 2023).
- 6. Deficit refers to the additional income required to cover the total cost of all expenses
- 7. CDSS Family Fee for a family of 4 at the income eligibility ceiling (July 2022 June 2023).
- 8. National Database of Childcare Prices, Women's Bureau, U.S. Department of Labor (2019-2022). Estimates are based on each state's Market Rate Survey. Figures reflect median full-time costs for one infant in a licensed family child care home and one preschooler in a licensed child care center.