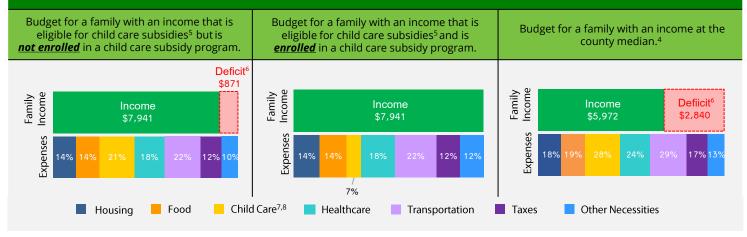

#### FAMILY BUDGETS: ESTIMATED MONTHLY BUDGETS FOR A FAMILY OF 4<sup>4</sup>

1. California Department of Finance Population Projections (2021 & 2023).

- 2. American Community Survey (ACS) 1-Year Poverty Estimates (2021 & 2023).
- California Department of Social Services (CDSS), CDD 801A Monthly Child Care Report (July 2021); CDSS, CW115 Child Care Monthly Report (July 2021); CDSS, Direct Service Contract Enrollments (October 2023); California Department of Education (CDE), California State Preschool Program Enrollment (October 2021 & 2023).
   Family expenses and county median income are based on the Economic Policy Institute (EPI) Family Budget Calculator (2024) and the National Database of Childcare Prices, Women's Bureau, U.S.
- Family expenses and county median income are based on the Economic Policy Institute (EPI) Family Budget Calculator (2024) and the National Database of Childcare Prices, Women's Bureau, U.S. Department of Labor (2019-2022).
   CDSS income alignibility calling for a family of 4 (luky 2022).
- 5. CDSS income eligibility ceiling for a family of 4 (July 2022 June 2023).
- 6. Deficit refers to the additional income required to cover the total cost of all expenses
- 7. CDSS Family Fee for a family of 4 at the income eligibility ceiling (July 2022 June 2023).
- 8. National Database of Childcare Prices, Women's Bureau, U.S. Department of Labor (2019-2022). Estimates are based on each state's Market Rate Survey. Figures reflect median full-time costs for one infant in a licensed family child care home and one preschooler in a licensed child care center.