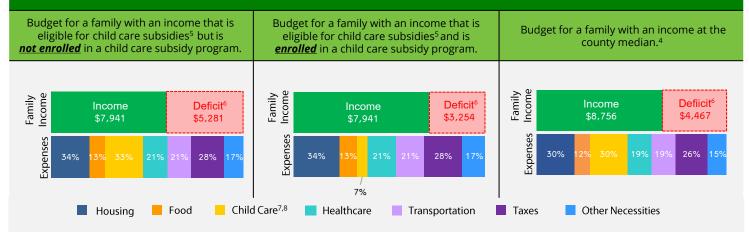

#### FAMILY BUDGETS: ESTIMATED MONTHLY BUDGETS FOR A FAMILY OF 4<sup>4</sup>

1. California Department of Finance Population Projections (2021 & 2023).

- 2. American Community Survey (ACS) 1-Year Poverty Estimates (2021 & 2023).
- California Department of Social Services (CDSS), CDD 801A Monthly Child Care Report (July 2021); CDSS, CW115 Child Care Monthly Report (July 2021); CDSS, Direct Service Contract Enrollments (October 2023); California Department of Education (CDE), California State Preschool Program Enrollment (October 2021 & 2023).
   Family expenses and county median income are based on the Economic Policy Institute (EPI) Family Budget Calculator (2024) and the National Database of Childcare Prices, Women's Bureau, U.S.
- Family expenses and county median income are based on the Economic Policy Institute (EPI) Family Budget Calculator (2024) and the National Database of Childcare Prices, Women's Bureau, U.S. Department of Labor (2019-2022).
   CDSS income alignibility calling for a family of 4 (luky 2022).
- 5. CDSS income eligibility ceiling for a family of 4 (July 2022 June 2023).
- 6. Deficit refers to the additional income required to cover the total cost of all expenses
- 7. CDSS Family Fee for a family of 4 at the income eligibility ceiling (July 2022 June 2023).
- 8. National Database of Childcare Prices, Women's Bureau, U.S. Department of Labor (2019-2022). Estimates are based on each state's Market Rate Survey. Figures reflect median full-time costs for one infant in a licensed family child care home and one preschooler in a licensed child care center.