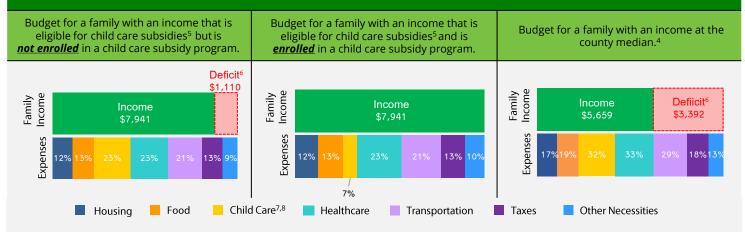

#### FAMILY BUDGETS: ESTIMATED MONTHLY BUDGETS FOR A FAMILY OF 4

1. California Department of Finance Population Projections (2021 & 2023).

2. United States Census Bureau Annual Estimate of the Resident Population (2021 & 2023).

3. American Community Survey (ACS) 1-Year Poverty Estimates (2021 & 2023).

4. California Department of Social Services (CDSS), CDD 801A Monthly Child Care Report (July 2021); CDSS, CW115 Child Care Monthly Report (July 2021); CDSS, Direct Service Contract Enrollments (October 2023); California Department of Education (CDE), California State Preschool Program Enrollment (October 2021 & 2023)

5. CDSS income eligibility ceiling for a family of 4 (July 2022 - June 2023).

6. ACS 1-Year Median Income Estimates (2023).

7. Deficit refers to the additional income required to cover the total cost of all expenses.

Economic Policy Institute (EPI) Family Budget Calculator (2024). Figures reflect the weighted average of EPI county data.
 CDSS Family Fee for a family of 4 at the income eligibility ceiling (July 2022 – June 2023).