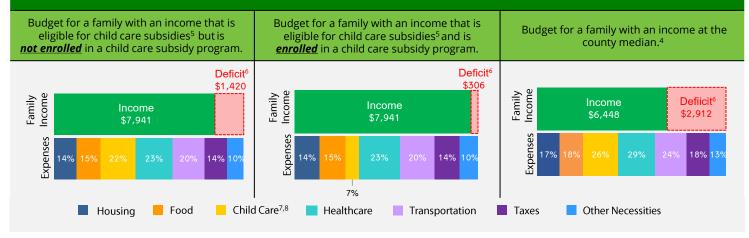

#### FAMILY BUDGETS: ESTIMATED MONTHLY BUDGETS FOR A FAMILY OF 4<sup>4</sup>

1. California Department of Finance Population Projections (2021 & 2023).

- 2. American Community Survey (ACS) 1-Year Poverty Estimates (2021 & 2023).
- California Department of Social Services (CDSS), CDD 801A Monthly Child Care Report (July 2021); CDSS, CW115 Child Care Monthly Report (July 2021); CDSS, Direct Service Contract Enrollments (October 2023); California Department of Education (CDE), California State Preschool Program Enrollment (October 2021 & 2023).
   Family expenses and county median income are based on the Economic Policy Institute (EPI) Family Budget Calculator (2024) and the National Database of Childcare Prices, Women's Bureau, U.S.
- 4. Family expenses and county median income are based on the Economic Policy Institute (EPI) Family Budget Calculator (2024) and the National Database of Childcare Prices, Women's Bureau, U.S. Department of Labor (2019-2022).
- 5. CDSS income eligibility ceiling for a family of 4 (July 2022 June 2023).
- 6. Deficit refers to the additional income required to cover the total cost of all expenses
- 7. CDSS Family Fee for a family of 4 at the income eligibility ceiling (July 2022 June 2023).
- 8. National Database of Childcare Prices, Women's Bureau, U.S. Department of Labor (2019-2022). Estimates are based on each state's Market Rate Survey. Figures reflect median full-time costs for one infant in a licensed family child care home and one preschooler in a licensed child care center.