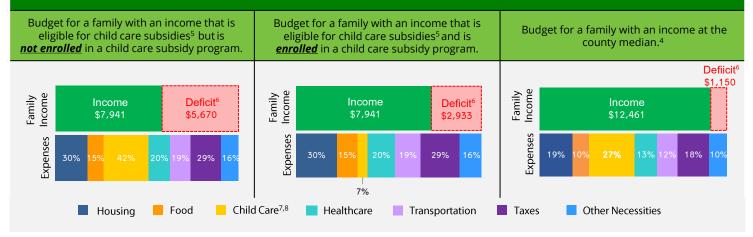

#### FAMILY BUDGETS: ESTIMATED MONTHLY BUDGETS FOR A FAMILY OF 4<sup>4</sup>

1. California Department of Finance Population Projections (2021 & 2023).

- 2. American Community Survey (ACS) 1-Year Poverty Estimates (2021 & 2023).
- California Department of Social Services (CDSS), CDD 801A Monthly Child Care Report (July 2021); CDSS, CW115 Child Care Monthly Report (July 2021); CDSS, Direct Service Contract Enrollments (October 2023); California Department of Education (CDE), California State Preschool Program Enrollment (October 2021 & 2023).
   Family expenses and county median income are based on the Economic Policy Institute (EPI) Family Budget Calculator (2024) and the National Database of Childcare Prices, Women's Bureau, U.S.
- 4. Family expenses and county median income are based on the Economic Policy Institute (EPI) Family Budget Calculator (2024) and the National Database of Childcare Prices, Women's Bureau, U.S. Department of Labor (2019-2022).
- 5. CDSS income eligibility ceiling for a family of 4 (July 2022 June 2023).
- 6. Deficit refers to the additional income required to cover the total cost of all expenses
- 7. CDSS Family Fee for a family of 4 at the income eligibility ceiling (July 2022 June 2023).
- 8. National Database of Childcare Prices, Women's Bureau, U.S. Department of Labor (2019-2022). Estimates are based on each state's Market Rate Survey. Figures reflect median full-time costs for one infant in a licensed family child care home and one preschooler in a licensed child care center.