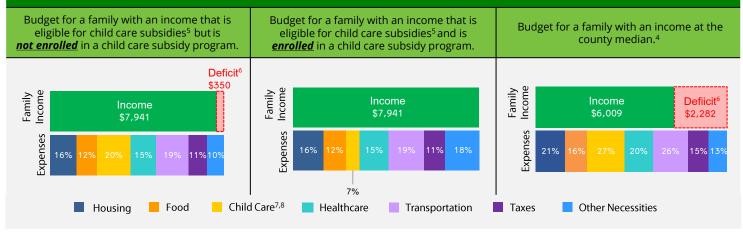

#### FAMILY BUDGETS: ESTIMATED MONTHLY BUDGETS FOR A FAMILY OF 4<sup>4</sup>

1. California Department of Finance Population Projections (2021 & 2023).

- 2. American Community Survey (ACS) 1-Year Poverty Estimates (2021 & 2023).
- California Department of Social Services (CDSS), CDD 801A Monthly Child Care Report (July 2021); CDSS, CW115 Child Care Monthly Report (July 2021); CDSS, Direct Service Contract Enrollments (October 2023); California Department of Education (CDE), California State Preschool Program Enrollment (October 2021 & 2023).
   Family expenses and county median income are based on the Economic Policy Institute (EPI) Family Budget Calculator (2024) and the National Database of Childcare Prices, Women's Bureau, U.S.
- 4. Family expenses and county median income are based on the Economic Policy Institute (EPI) Family Budget Calculator (2024) and the National Database of Childcare Prices, Women's Bureau, U.S. Department of Labor (2019-2022).
- 5. CDSS income eligibility ceiling for a family of 4 (July 2022 June 2023).
- 6. Deficit refers to the additional income required to cover the total cost of all expenses
- 7. CDSS Family Fee for a family of 4 at the income eligibility ceiling (July 2022 June 2023).
- 8. National Database of Childcare Prices, Women's Bureau, U.S. Department of Labor (2019-2022). Estimates are based on each state's Market Rate Survey. Figures reflect median full-time costs for one infant in a licensed family child care home and one preschooler in a licensed child care center.