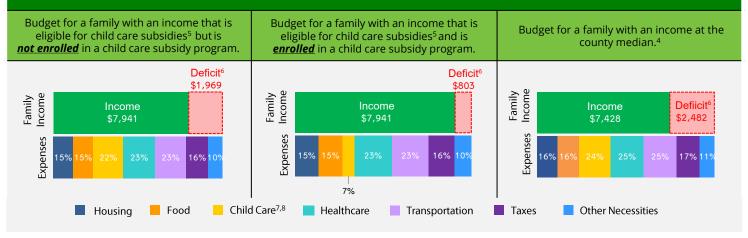

#### FAMILY BUDGETS: ESTIMATED MONTHLY BUDGETS FOR A FAMILY OF 4<sup>4</sup>

1. California Department of Finance Population Projections (2021 & 2023).

- 2. American Community Survey (ACS) 1-Year Poverty Estimates (2021 & 2023).
- California Department of Social Services (CDSS), CDD 801A Monthly Child Care Report (July 2021); CDSS, CW115 Child Care Monthly Report (July 2021); CDSS, Direct Service Contract Enrollments (October 2023); California Department of Education (CDE), California State Preschool Program Enrollment (October 2021 & 2023).
   Family expenses and county median income are based on the Economic Policy Institute (EPI) Family Budget Calculator (2024) and the National Database of Childcare Prices, Women's Bureau, U.S.
- 4. Family expenses and county median income are based on the Economic Policy Institute (EPI) Family Budget Calculator (2024) and the National Database of Childcare Prices, Women's Bureau, U.S. Department of Labor (2019-2022).
- 5. CDSS income eligibility ceiling for a family of 4 (July 2022 June 2023).
- 6. Deficit refers to the additional income required to cover the total cost of all expenses
- 7. CDSS Family Fee for a family of 4 at the income eligibility ceiling (July 2022 June 2023).
- 8. National Database of Childcare Prices, Women's Bureau, U.S. Department of Labor (2019-2022). Estimates are based on each state's Market Rate Survey. Figures reflect median full-time costs for one infant in a licensed family child care home and one preschooler in a licensed child care center.