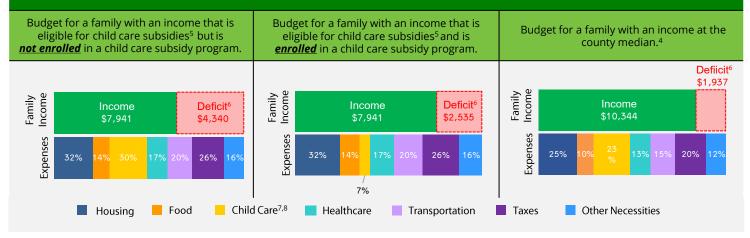

#### FAMILY BUDGETS: ESTIMATED MONTHLY BUDGETS FOR A FAMILY OF 4<sup>4</sup>

1. California Department of Finance Population Projections (2021 & 2023).

- 2. American Community Survey (ACS) 1-Year Poverty Estimates (2021 & 2023).
- California Department of Social Services (CDSS), CDD 801A Monthly Child Care Report (July 2021); CDSS, CW115 Child Care Monthly Report (July 2021); CDSS, Direct Service Contract Enrollments (October 2023); California Department of Education (CDE), California State Preschool Program Enrollment (October 2021 & 2023).
   Family expenses and county median income are based on the Economic Policy Institute (EPI) Family Budget Calculator (2024) and the National Database of Childcare Prices, Women's Bureau, U.S.
- Family expenses and county median income are based on the Economic Policy Institute (EPI) Family Budget Calculator (2024) and the National Database of Childcare Prices, Women's Bureau, U.S. Department of Labor (2019-2022).
   CDSS income alignibility calling for a family of 4 (luky 2022).
- 5. CDSS income eligibility ceiling for a family of 4 (July 2022 June 2023).
- 6. Deficit refers to the additional income required to cover the total cost of all expenses
- 7. CDSS Family Fee for a family of 4 at the income eligibility ceiling (July 2022 June 2023).
- 8. National Database of Childcare Prices, Women's Bureau, U.S. Department of Labor (2019-2022). Estimates are based on each state's Market Rate Survey. Figures reflect median full-time costs for one infant in a licensed family child care home and one preschooler in a licensed child care center.