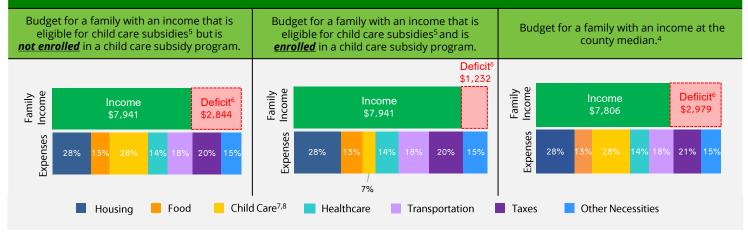

#### FAMILY BUDGETS: ESTIMATED MONTHLY BUDGETS FOR A FAMILY OF 4

1. California Department of Finance Population Projections (2021 & 2023).

2. United States Census Bureau Annual Estimate of the Resident Population (2021 & 2023).

5. CDSS income eligibility ceiling for a family of 4 (July 2022 - June 2023).

6. ACS 1-Year Median Income Estimates (2023).

7. Deficit refers to the additional income required to cover the total cost of all expenses.

Economic Policy Institute (EPI) Family Budget Calculator (2024). Figures reflect the weighted average of EPI county data.
 CDSS Family Fee for a family of 4 at the income eligibility ceiling (July 2022 – June 2023).