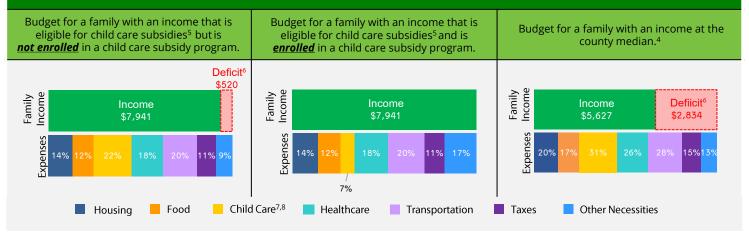

#### FAMILY BUDGETS: ESTIMATED MONTHLY BUDGETS FOR A FAMILY OF 4<sup>4</sup>

1. California Department of Finance Population Projections (2021 & 2023).

- 2. American Community Survey (ACS) 1-Year Poverty Estimates (2021 & 2023).
- California Department of Social Services (CDSS), CDD 801A Monthly Child Care Report (July 2021); CDSS, CW115 Child Care Monthly Report (July 2021); CDSS, Direct Service Contract Enrollments (October 2023); California Department of Education (CDE), California State Preschool Program Enrollment (October 2021 & 2023).
   Family expenses and county median income are based on the Economic Policy Institute (EPI) Family Budget Calculator (2024) and the National Database of Childcare Prices, Women's Bureau, U.S.
- Family expenses and county median income are based on the Economic Policy Institute (EPI) Family Budget Calculator (2024) and the National Database of Childcare Prices, Women's Bureau, U.S. Department of Labor (2019-2022).
   CDSS income alignibility calling for a family of 4 (luky 2022).
- 5. CDSS income eligibility ceiling for a family of 4 (July 2022 June 2023).
- 6. Deficit refers to the additional income required to cover the total cost of all expenses
- 7. CDSS Family Fee for a family of 4 at the income eligibility ceiling (July 2022 June 2023).
- 8. National Database of Childcare Prices, Women's Bureau, U.S. Department of Labor (2019-2022). Estimates are based on each state's Market Rate Survey. Figures reflect median full-time costs for one infant in a licensed family child care home and one preschooler in a licensed child care center.