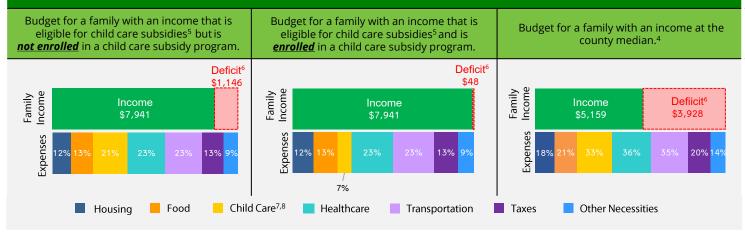

#### FAMILY BUDGETS: ESTIMATED MONTHLY BUDGETS FOR A FAMILY OF 4<sup>4</sup>

1. California Department of Finance Population Projections (2021 & 2023).

- 2. American Community Survey (ACS) 1-Year Poverty Estimates (2021 & 2023).
- California Department of Social Services (CDSS), CDD 801A Monthly Child Care Report (July 2021); CDSS, CW115 Child Care Monthly Report (July 2021); CDSS, Direct Service Contract Enrollments (October 2023); California Department of Education (CDE), California State Preschool Program Enrollment (October 2021 & 2023).
   Family expenses and county median income are based on the Economic Policy Institute (EPI) Family Budget Calculator (2024) and the National Database of Childcare Prices, Women's Bureau, U.S.
- 4. Family expenses and county median income are based on the Economic Policy Institute (EPI) Family Budget Calculator (2024) and the National Database of Childcare Prices, Women's Bureau, U.S. Department of Labor (2019-2022).
- 5. CDSS income eligibility ceiling for a family of 4 (July 2022 June 2023).
- 6. Deficit refers to the additional income required to cover the total cost of all expenses
- 7. CDSS Family Fee for a family of 4 at the income eligibility ceiling (July 2022 June 2023).
- 8. National Database of Childcare Prices, Women's Bureau, U.S. Department of Labor (2019-2022). Estimates are based on each state's Market Rate Survey. Figures reflect median full-time costs for one infant in a licensed family child care home and one preschooler in a licensed child care center.