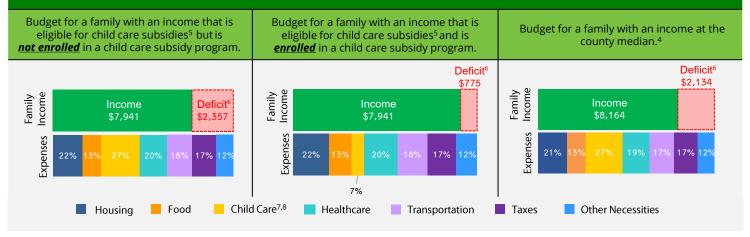

#### FAMILY BUDGETS: ESTIMATED MONTHLY BUDGETS FOR A FAMILY OF 4<sup>4</sup>

1. California Department of Finance Population Projections (2021 & 2023).

- 2. American Community Survey (ACS) 1-Year Poverty Estimates (2021 & 2023).
- California Department of Social Services (CDSS), CDD 801A Monthly Child Care Report (July 2021); CDSS, CW115 Child Care Monthly Report (July 2021); CDSS, Direct Service Contract Enrollments (October 2023); California Department of Education (CDE), California State Preschool Program Enrollment (October 2021 & 2023).
   Family expenses and county median income are based on the Economic Policy Institute (EPI) Family Budget Calculator (2024) and the National Database of Childcare Prices, Women's Bureau, U.S.
- Family expenses and county median income are based on the Economic Policy Institute (EPI) Family Budget Calculator (2024) and the National Database of Childcare Prices, Women's Bureau, U.S. Department of Labor (2019-2022).
   CDSS income alignibility calling for a family of 4 (luky 2022).
- 5. CDSS income eligibility ceiling for a family of 4 (July 2022 June 2023).
- 6. Deficit refers to the additional income required to cover the total cost of all expenses
- 7. CDSS Family Fee for a family of 4 at the income eligibility ceiling (July 2022 June 2023).
- 8. National Database of Childcare Prices, Women's Bureau, U.S. Department of Labor (2019-2022). Estimates are based on each state's Market Rate Survey. Figures reflect median full-time costs for one infant in a licensed family child care home and one preschooler in a licensed child care center.