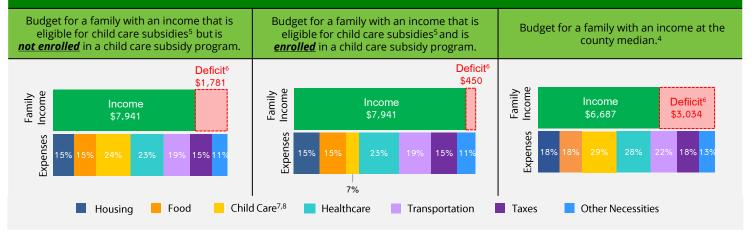

#### FAMILY BUDGETS: ESTIMATED MONTHLY BUDGETS FOR A FAMILY OF 4<sup>4</sup>

1. California Department of Finance Population Projections (2021 & 2023).

- 2. American Community Survey (ACS) 1-Year Poverty Estimates (2021 & 2023).
- California Department of Social Services (CDSS), CDD 801A Monthly Child Care Report (July 2021); CDSS, CW115 Child Care Monthly Report (July 2021); CDSS, Direct Service Contract Enrollments (October 2023); California Department of Education (CDE), California State Preschool Program Enrollment (October 2021 & 2023).
   Family expenses and county median income are based on the Economic Policy Institute (EPI) Family Budget Calculator (2024) and the National Database of Childcare Prices, Women's Bureau, U.S.
- 4. Family expenses and county median income are based on the Economic Policy Institute (EPI) Family Budget Calculator (2024) and the National Database of Childcare Prices, Women's Bureau, U.S. Department of Labor (2019-2022).
- 5. CDSS income eligibility ceiling for a family of 4 (July 2022 June 2023).
- 6. Deficit refers to the additional income required to cover the total cost of all expenses
- 7. CDSS Family Fee for a family of 4 at the income eligibility ceiling (July 2022 June 2023).
- 8. National Database of Childcare Prices, Women's Bureau, U.S. Department of Labor (2019-2022). Estimates are based on each state's Market Rate Survey. Figures reflect median full-time costs for one infant in a licensed family child care home and one preschooler in a licensed child care center.