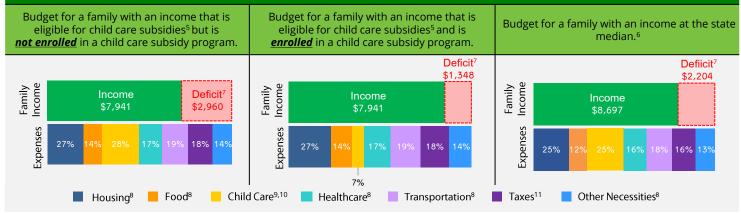

#### FAMILY BUDGETS: ESTIMATED MONTHLY BUDGETS FOR A FAMILY OF 4

1. California Department of Finance Population Projections (2021 & 2023).

2. United States Census Bureau Annual Estimate of the Resident Population (2021 & 2023).

3. American Community Survey (ACS) 1-Year Poverty Estimates (2021 & 2023).

4. California Department of Social Services (CDSS), CDD 801A Monthly Child Care Report (July 2021); CDSS, CW115 Child Care Monthly Report (July 2021); CDSS, Direct Service Contract Enrollments (October 2023); California Department of Education (CDE), California State Preschool Program Enrollment (October 2021 & 2023)

5. CDSS income eligibility ceiling for a family of 4 (July 2022 - June 2023).

6. ACS 1-Year Median Income Estimates (2023).

7. Deficit refers to the additional income required to cover the total cost of all expenses.

Economic Policy Institute (EPI) Family Budget Calculator (2024). Figures reflect the weighted average of EPI county data.
 CDSS Family Fee for a family of 4 at the income eligibility ceiling (July 2022 – June 2023).

10.National Database of Childcare Prices, Women's Bureau, U.S. Department of Labor (2019-2022). Estimates are based on each state's Market Rate Survey. Figures reflect median full-time costs for one infant in a licensed family child care home and one preschooler in a licensed child care center.

11. California Child Care Resource & Referral Network estimate based on the EPI Family Budget Calculator (2024).

**Child Care Data** 