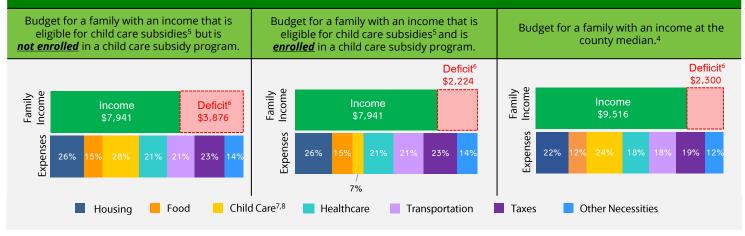

#### FAMILY BUDGETS: ESTIMATED MONTHLY BUDGETS FOR A FAMILY OF 4<sup>4</sup>

1. California Department of Finance Population Projections (2021 & 2023).

- 2. American Community Survey (ACS) 1-Year Poverty Estimates (2021 & 2023).
- California Department of Social Services (CDSS), CDD 801A Monthly Child Care Report (July 2021); CDSS, CW115 Child Care Monthly Report (July 2021); CDSS, Direct Service Contract Enrollments (October 2023); California Department of Education (CDE), California State Preschool Program Enrollment (October 2021 & 2023).
   Family expenses and county median income are based on the Economic Policy Institute (EPI) Family Budget Calculator (2024) and the National Database of Childcare Prices, Women's Bureau, U.S.
- 4. Family expenses and county median income are based on the Economic Policy Institute (EPI) Family Budget Calculator (2024) and the National Database of Childcare Prices, Women's Bureau, U.S. Department of Labor (2019-2022).
- 5. CDSS income eligibility ceiling for a family of 4 (July 2022 June 2023).
- 6. Deficit refers to the additional income required to cover the total cost of all expenses
- 7. CDSS Family Fee for a family of 4 at the income eligibility ceiling (July 2022 June 2023).
- 8. National Database of Childcare Prices, Women's Bureau, U.S. Department of Labor (2019-2022). Estimates are based on each state's Market Rate Survey. Figures reflect median full-time costs for one infant in a licensed family child care home and one preschooler in a licensed child care center.