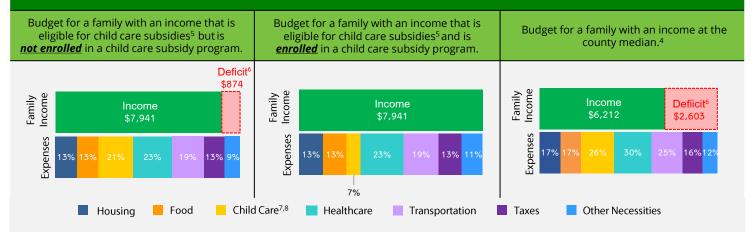

#### FAMILY BUDGETS: ESTIMATED MONTHLY BUDGETS FOR A FAMILY OF 4<sup>4</sup>

1. California Department of Finance Population Projections (2021 & 2023).

- 2. American Community Survey (ACS) 1-Year Poverty Estimates (2021 & 2023).
- California Department of Social Services (CDSS), CDD 801A Monthly Child Care Report (July 2021); CDSS, CW115 Child Care Monthly Report (July 2021); CDSS, Direct Service Contract Enrollments (October 2023); California Department of Education (CDE), California State Preschool Program Enrollment (October 2021 & 2023).
   Family expenses and county median income are based on the Economic Policy Institute (EPI) Family Budget Calculator (2024) and the National Database of Childcare Prices, Women's Bureau, U.S.
- 4. Family expenses and county median income are based on the Economic Policy Institute (EPI) Family Budget Calculator (2024) and the National Database of Childcare Prices, Women's Bureau, U.S. Department of Labor (2019-2022).
- 5. CDSS income eligibility ceiling for a family of 4 (July 2022 June 2023).
- 6. Deficit refers to the additional income required to cover the total cost of all expenses
- 7. CDSS Family Fee for a family of 4 at the income eligibility ceiling (July 2022 June 2023).
- 8. National Database of Childcare Prices, Women's Bureau, U.S. Department of Labor (2019-2022). Estimates are based on each state's Market Rate Survey. Figures reflect median full-time costs for one infant in a licensed family child care home and one preschooler in a licensed child care center.