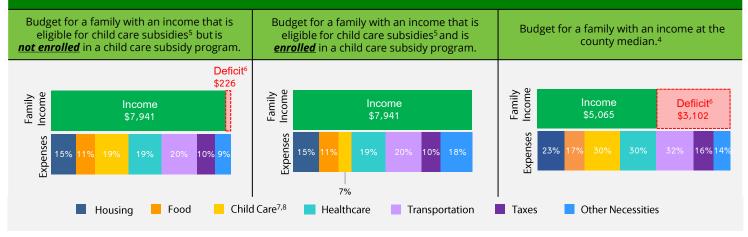

#### FAMILY BUDGETS: ESTIMATED MONTHLY BUDGETS FOR A FAMILY OF 4<sup>4</sup>

1. California Department of Finance Population Projections (2021 & 2023).

- 2. American Community Survey (ACS) 1-Year Poverty Estimates (2021 & 2023).
- California Department of Social Services (CDSS), CDD 801A Monthly Child Care Report (July 2021); CDSS, CW115 Child Care Monthly Report (July 2021); CDSS, Direct Service Contract Enrollments (October 2023); California Department of Education (CDE), California State Preschool Program Enrollment (October 2021 & 2023).
   Family expenses and county median income are based on the Economic Policy Institute (EPI) Family Budget Calculator (2024) and the National Database of Childcare Prices, Women's Bureau, U.S.
- 4. Family expenses and county median income are based on the Economic Policy Institute (EPI) Family Budget Calculator (2024) and the National Database of Childcare Prices, Women's Bureau, U.S. Department of Labor (2019-2022).
- 5. CDSS income eligibility ceiling for a family of 4 (July 2022 June 2023).
- 6. Deficit refers to the additional income required to cover the total cost of all expenses
- 7. CDSS Family Fee for a family of 4 at the income eligibility ceiling (July 2022 June 2023).
- 8. National Database of Childcare Prices, Women's Bureau, U.S. Department of Labor (2019-2022). Estimates are based on each state's Market Rate Survey. Figures reflect median full-time costs for one infant in a licensed family child care home and one preschooler in a licensed child care center.