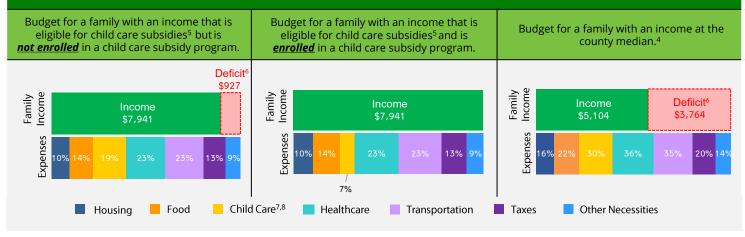

#### FAMILY BUDGETS: ESTIMATED MONTHLY BUDGETS FOR A FAMILY OF 4<sup>4</sup>

1. California Department of Finance Population Projections (2021 & 2023).

- 2. American Community Survey (ACS) 1-Year Poverty Estimates (2021 & 2023).
- California Department of Social Services (CDSS), CDD 801A Monthly Child Care Report (July 2021); CDSS, CW115 Child Care Monthly Report (July 2021); CDSS, Direct Service Contract Enrollments (October 2023); California Department of Education (CDE), California State Preschool Program Enrollment (October 2021 & 2023).
   Family expenses and county median income are based on the Economic Policy Institute (EPI) Family Budget Calculator (2024) and the National Database of Childcare Prices, Women's Bureau, U.S.
- 4. Family expenses and county median income are based on the Economic Policy Institute (EPI) Family Budget Calculator (2024) and the National Database of Childcare Prices, Women's Bureau, U.S. Department of Labor (2019-2022).
- 5. CDSS income eligibility ceiling for a family of 4 (July 2022 June 2023).
- 6. Deficit refers to the additional income required to cover the total cost of all expenses
- 7. CDSS Family Fee for a family of 4 at the income eligibility ceiling (July 2022 June 2023).
- 8. National Database of Childcare Prices, Women's Bureau, U.S. Department of Labor (2019-2022). Estimates are based on each state's Market Rate Survey. Figures reflect median full-time costs for one infant in a licensed family child care home and one preschooler in a licensed child care center.