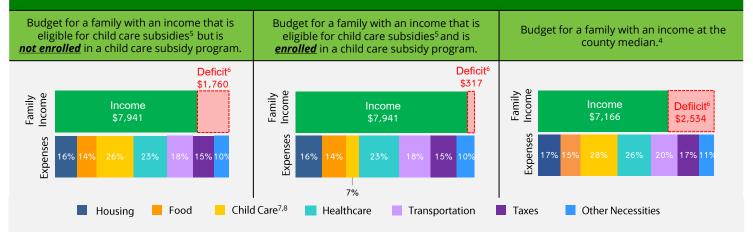

#### FAMILY BUDGETS: ESTIMATED MONTHLY BUDGETS FOR A FAMILY OF 4<sup>4</sup>

1. California Department of Finance Population Projections (2021 & 2023).

- 2. American Community Survey (ACS) 1-Year Poverty Estimates (2021 & 2023).
- California Department of Social Services (CDSS), CDD 801A Monthly Child Care Report (July 2021); CDSS, CW115 Child Care Monthly Report (July 2021); CDSS, Direct Service Contract Enrollments (October 2023); California Department of Education (CDE), California State Preschool Program Enrollment (October 2021 & 2023).
   Family expenses and county median income are based on the Economic Policy Institute (EPI) Family Budget Calculator (2024) and the National Database of Childcare Prices, Women's Bureau, U.S.
- 4. Family expenses and county median income are based on the Economic Policy Institute (EPI) Family Budget Calculator (2024) and the National Database of Childcare Prices, Women's Bureau, U.S. Department of Labor (2019-2022).
- 5. CDSS income eligibility ceiling for a family of 4 (July 2022 June 2023).
- 6. Deficit refers to the additional income required to cover the total cost of all expenses
- 7. CDSS Family Fee for a family of 4 at the income eligibility ceiling (July 2022 June 2023).
- 8. National Database of Childcare Prices, Women's Bureau, U.S. Department of Labor (2019-2022). Estimates are based on each state's Market Rate Survey. Figures reflect median full-time costs for one infant in a licensed family child care home and one preschooler in a licensed child care center.