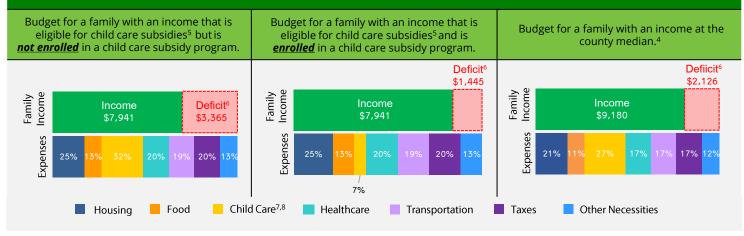

#### FAMILY BUDGETS: ESTIMATED MONTHLY BUDGETS FOR A FAMILY OF 4<sup>4</sup>

1. California Department of Finance Population Projections (2021 & 2023).

- 2. American Community Survey (ACS) 1-Year Poverty Estimates (2021 & 2023).
- California Department of Social Services (CDSS), CDD 801A Monthly Child Care Report (July 2021); CDSS, CW115 Child Care Monthly Report (July 2021); CDSS, Direct Service Contract Enrollments (October 2023); California Department of Education (CDE), California State Preschool Program Enrollment (October 2021 & 2023).
   Family expenses and county median income are based on the Economic Policy Institute (EPI) Family Budget Calculator (2024) and the National Database of Childcare Prices, Women's Bureau, U.S.
- 4. Family expenses and county median income are based on the Economic Policy Institute (EPI) Family Budget Calculator (2024) and the National Database of Childcare Prices, Women's Bureau, U.S. Department of Labor (2019-2022).
- 5. CDSS income eligibility ceiling for a family of 4 (July 2022 June 2023).
- 6. Deficit refers to the additional income required to cover the total cost of all expenses
- 7. CDSS Family Fee for a family of 4 at the income eligibility ceiling (July 2022 June 2023).
- 8. National Database of Childcare Prices, Women's Bureau, U.S. Department of Labor (2019-2022). Estimates are based on each state's Market Rate Survey. Figures reflect median full-time costs for one infant in a licensed family child care home and one preschooler in a licensed child care center.