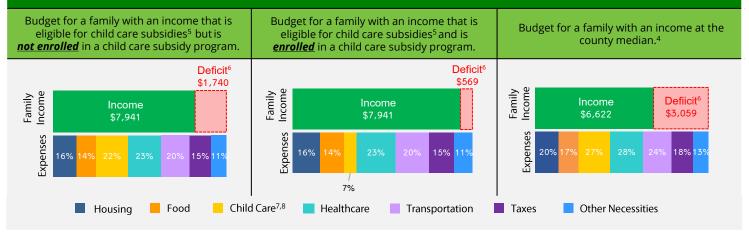

#### FAMILY BUDGETS: ESTIMATED MONTHLY BUDGETS FOR A FAMILY OF 4

1. California Department of Finance Population Projections (2021 & 2023).

2. United States Census Bureau Annual Estimate of the Resident Population (2021 & 2023).

3. American Community Survey (ACS) 1-Year Poverty Estimates (2021 & 2023).

4. California Department of Social Services (CDSS), CDD 801A Monthly Child Care Report (July 2021); CDSS, CW115 Child Care Monthly Report (July 2021); CDSS, Direct Service Contract Enrollments (October 2023); California Department of Education (CDE), California State Preschool Program Enrollment (October 2021 & 2023)

5. CDSS income eligibility ceiling for a family of 4 (July 2022 - June 2023).

6. ACS 1-Year Median Income Estimates (2023).

7. Deficit refers to the additional income required to cover the total cost of all expenses.

Economic Policy Institute (EPI) Family Budget Calculator (2024). Figures reflect the weighted average of EPI county data.
 CDSS Family Fee for a family of 4 at the income eligibility ceiling (July 2022 – June 2023).

10.National Database of Childcare Prices, Women's Bureau, U.S. Department of Labor (2019-2022). Estimates are based on each state's Market Rate Survey. Figures reflect median full-time costs for one infant in a licensed family child care home and one preschooler in a licensed child care center.

11. California Child Care Resource & Referral Network estimate based on the EPI Family Budget Calculator (2024).

**Child Care Data** 