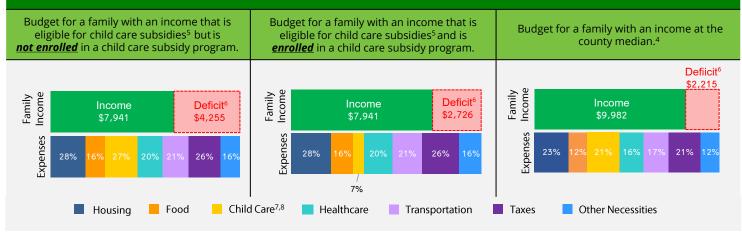

#### FAMILY BUDGETS: ESTIMATED MONTHLY BUDGETS FOR A FAMILY OF 4<sup>4</sup>

1. California Department of Finance Population Projections (2021 & 2023).

- 2. American Community Survey (ACS) 1-Year Poverty Estimates (2021 & 2023).
- California Department of Social Services (CDSS), CDD 801A Monthly Child Care Report (July 2021); CDSS, CW115 Child Care Monthly Report (July 2021); CDSS, Direct Service Contract Enrollments (October 2023); California Department of Education (CDE), California State Preschool Program Enrollment (October 2021 & 2023).
   Family expenses and county median income are based on the Economic Policy Institute (EPI) Family Budget Calculator (2024) and the National Database of Childcare Prices, Women's Bureau, U.S.
- 4. Family expenses and county median income are based on the Economic Policy Institute (EPI) Family Budget Calculator (2024) and the National Database of Childcare Prices, Women's Bureau, U.S. Department of Labor (2019-2022).
- 5. CDSS income eligibility ceiling for a family of 4 (July 2022 June 2023).
- 6. Deficit refers to the additional income required to cover the total cost of all expenses
- 7. CDSS Family Fee for a family of 4 at the income eligibility ceiling (July 2022 June 2023).
- 8. National Database of Childcare Prices, Women's Bureau, U.S. Department of Labor (2019-2022). Estimates are based on each state's Market Rate Survey. Figures reflect median full-time costs for one infant in a licensed family child care home and one preschooler in a licensed child care center.