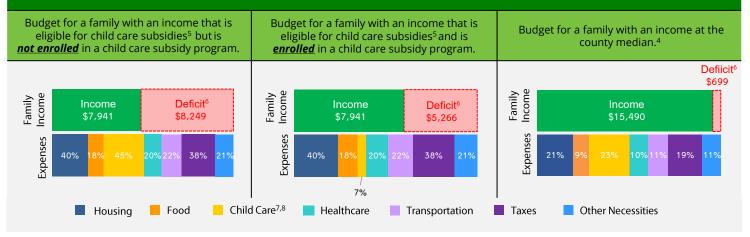

#### FAMILY BUDGETS: ESTIMATED MONTHLY BUDGETS FOR A FAMILY OF 4<sup>4</sup>

1. California Department of Finance Population Projections (2021 & 2023).

- 2. American Community Survey (ACS) 1-Year Poverty Estimates (2021 & 2023).
- California Department of Social Services (CDSS), CDD 801A Monthly Child Care Report (July 2021); CDSS, CW115 Child Care Monthly Report (July 2021); CDSS, Direct Service Contract Enrollments (October 2023); California Department of Education (CDE), California State Preschool Program Enrollment (October 2021 & 2023).
   Family expenses and county median income are based on the Economic Policy Institute (EPI) Family Budget Calculator (2024) and the National Database of Childcare Prices, Women's Bureau, U.S.
- 4. Family expenses and county median income are based on the Economic Policy Institute (EPI) Family Budget Calculator (2024) and the National Database of Childcare Prices, Women's Bureau, U.S. Department of Labor (2019-2022).
- 5. CDSS income eligibility ceiling for a family of 4 (July 2022 June 2023).
- 6. Deficit refers to the additional income required to cover the total cost of all expenses
- 7. CDSS Family Fee for a family of 4 at the income eligibility ceiling (July 2022 June 2023).
- 8. National Database of Childcare Prices, Women's Bureau, U.S. Department of Labor (2019-2022). Estimates are based on each state's Market Rate Survey. Figures reflect median full-time costs for one infant in a licensed family child care home and one preschooler in a licensed child care center.