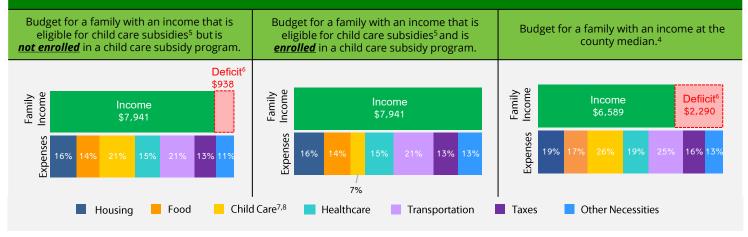

#### FAMILY BUDGETS: ESTIMATED MONTHLY BUDGETS FOR A FAMILY OF 4<sup>4</sup>

1. California Department of Finance Population Projections (2021 & 2023).

- 2. American Community Survey (ACS) 1-Year Poverty Estimates (2021 & 2023).
- California Department of Social Services (CDSS), CDD 801A Monthly Child Care Report (July 2021); CDSS, CW115 Child Care Monthly Report (July 2021); CDSS, Direct Service Contract Enrollments (October 2023); California Department of Education (CDE), California State Preschool Program Enrollment (October 2021 & 2023).
   Family expenses and county median income are based on the Economic Policy Institute (EPI) Family Budget Calculator (2024) and the National Database of Childcare Prices, Women's Bureau, U.S.
- 4. Family expenses and county median income are based on the Economic Policy Institute (EPI) Family Budget Calculator (2024) and the National Database of Childcare Prices, Women's Bureau, U.S. Department of Labor (2019-2022).
- 5. CDSS income eligibility ceiling for a family of 4 (July 2022 June 2023).
- 6. Deficit refers to the additional income required to cover the total cost of all expenses
- 7. CDSS Family Fee for a family of 4 at the income eligibility ceiling (July 2022 June 2023).
- 8. National Database of Childcare Prices, Women's Bureau, U.S. Department of Labor (2019-2022). Estimates are based on each state's Market Rate Survey. Figures reflect median full-time costs for one infant in a licensed family child care home and one preschooler in a licensed child care center.