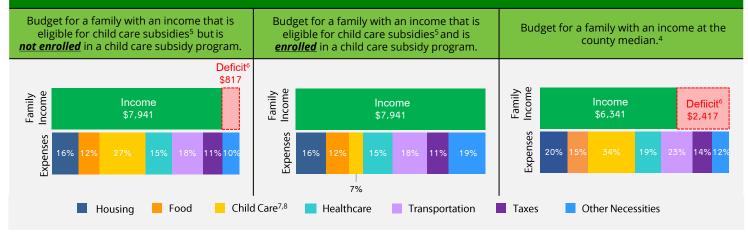

#### FAMILY BUDGETS: ESTIMATED MONTHLY BUDGETS FOR A FAMILY OF 4<sup>4</sup>

1. California Department of Finance Population Projections (2021 & 2023).

- 2. American Community Survey (ACS) 1-Year Poverty Estimates (2021 & 2023).
- California Department of Social Services (CDSS), CDD 801A Monthly Child Care Report (July 2021); CDSS, CW115 Child Care Monthly Report (July 2021); CDSS, Direct Service Contract Enrollments (October 2023); California Department of Education (CDE), California State Preschool Program Enrollment (October 2021 & 2023).
   Family expenses and county median income are based on the Economic Policy Institute (EPI) Family Budget Calculator (2024) and the National Database of Childcare Prices, Women's Bureau, U.S.
- Family expenses and county median income are based on the Economic Policy Institute (EPI) Family Budget Calculator (2024) and the National Database of Childcare Prices, Women's Bureau, U.S. Department of Labor (2019-2022).
   CDSS income alignibility calling for a family of 4 (luky 2022).
- 5. CDSS income eligibility ceiling for a family of 4 (July 2022 June 2023).
- 6. Deficit refers to the additional income required to cover the total cost of all expenses
- 7. CDSS Family Fee for a family of 4 at the income eligibility ceiling (July 2022 June 2023).
- 8. National Database of Childcare Prices, Women's Bureau, U.S. Department of Labor (2019-2022). Estimates are based on each state's Market Rate Survey. Figures reflect median full-time costs for one infant in a licensed family child care home and one preschooler in a licensed child care center.