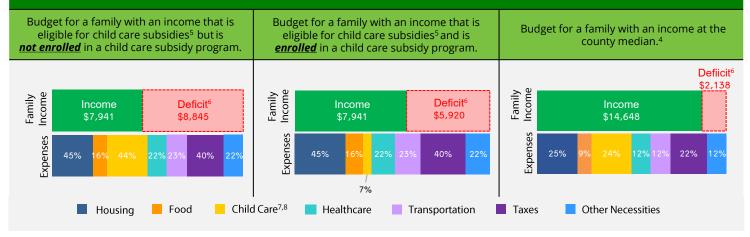

#### FAMILY BUDGETS: ESTIMATED MONTHLY BUDGETS FOR A FAMILY OF 4<sup>4</sup>

1. California Department of Finance Population Projections (2021 & 2023).

- 2. American Community Survey (ACS) 1-Year Poverty Estimates (2021 & 2023).
- California Department of Social Services (CDSS), CDD 801A Monthly Child Care Report (July 2021); CDSS, CW115 Child Care Monthly Report (July 2021); CDSS, Direct Service Contract Enrollments (October 2023); California Department of Education (CDE), California State Preschool Program Enrollment (October 2021 & 2023).
   Family expenses and county median income are based on the Economic Policy Institute (EPI) Family Budget Calculator (2024) and the National Database of Childcare Prices, Women's Bureau, U.S.
- 4. Family expenses and county median income are based on the Economic Policy Institute (EPI) Family Budget Calculator (2024) and the National Database of Childcare Prices, Women's Bureau, U.S. Department of Labor (2019-2022).
- 5. CDSS income eligibility ceiling for a family of 4 (July 2022 June 2023).
- 6. Deficit refers to the additional income required to cover the total cost of all expenses
- 7. CDSS Family Fee for a family of 4 at the income eligibility ceiling (July 2022 June 2023).
- 8. National Database of Childcare Prices, Women's Bureau, U.S. Department of Labor (2019-2022). Estimates are based on each state's Market Rate Survey. Figures reflect median full-time costs for one infant in a licensed family child care home and one preschooler in a licensed child care center.