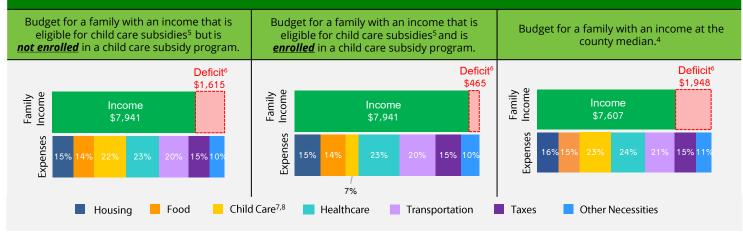

#### FAMILY BUDGETS: ESTIMATED MONTHLY BUDGETS FOR A FAMILY OF 4

1. California Department of Finance Population Projections (2021 & 2023).

2. United States Census Bureau Annual Estimate of the Resident Population (2021 & 2023).

3. American Community Survey (ACS) 1-Year Poverty Estimates (2021 & 2023).

4. California Department of Social Services (CDSS), CDD 801A Monthly Child Care Report (July 2021); CDSS, CW115 Child Care Monthly Report (July 2021); CDSS, Direct Service Contract Enrollments (October 2023); California Department of Education (CDE), California State Preschool Program Enrollment (October 2021 & 2023)

5. CDSS income eligibility ceiling for a family of 4 (July 2022 - June 2023).

6. ACS 1-Year Median Income Estimates (2023).

7. Deficit refers to the additional income required to cover the total cost of all expenses.

Economic Policy Institute (EPI) Family Budget Calculator (2024). Figures reflect the weighted average of EPI county data.
 CDSS Family Fee for a family of 4 at the income eligibility ceiling (July 2022 – June 2023).