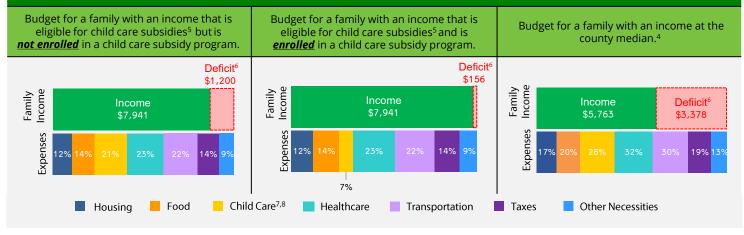

#### FAMILY BUDGETS: ESTIMATED MONTHLY BUDGETS FOR A FAMILY OF 4<sup>4</sup>

1. California Department of Finance Population Projections (2021 & 2023).

- 2. American Community Survey (ACS) 1-Year Poverty Estimates (2021 & 2023).
- California Department of Social Services (CDSS), CDD 801A Monthly Child Care Report (July 2021); CDSS, CW115 Child Care Monthly Report (July 2021); CDSS, Direct Service Contract Enrollments (October 2023); California Department of Education (CDE), California State Preschool Program Enrollment (October 2021 & 2023).
   Family expenses and county median income are based on the Economic Policy Institute (EPI) Family Budget Calculator (2024) and the National Database of Childcare Prices, Women's Bureau, U.S.
- Family expenses and county median income are based on the Economic Policy Institute (EPI) Family Budget Calculator (2024) and the National Database of Childcare Prices, Women's Bureau, U.S. Department of Labor (2019-2022).
   CDSS income alignibility calling for a family of 4 (luky 2022).
- 5. CDSS income eligibility ceiling for a family of 4 (July 2022 June 2023).
- 6. Deficit refers to the additional income required to cover the total cost of all expenses
- 7. CDSS Family Fee for a family of 4 at the income eligibility ceiling (July 2022 June 2023).
- 8. National Database of Childcare Prices, Women's Bureau, U.S. Department of Labor (2019-2022). Estimates are based on each state's Market Rate Survey. Figures reflect median full-time costs for one infant in a licensed family child care home and one preschooler in a licensed child care center.