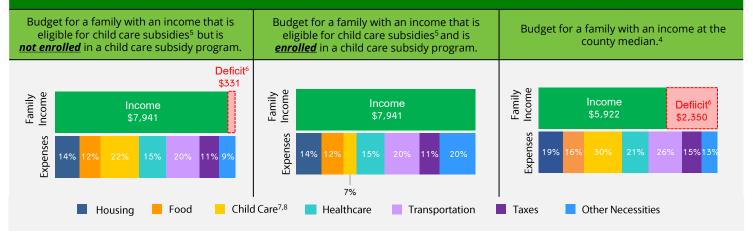

#### FAMILY BUDGETS: ESTIMATED MONTHLY BUDGETS FOR A FAMILY OF 4

1. California Department of Finance Population Projections (2021 & 2023).

2. United States Census Bureau Annual Estimate of the Resident Population (2021 & 2023).

3. American Community Survey (ACS) 1-Year Poverty Estimates (2021 & 2023).

4. California Department of Social Services (CDSS), CDD 801A Monthly Child Care Report (July 2021); CDSS, CW115 Child Care Monthly Report (July 2021); CDSS, Direct Service Contract Enrollments (October 2023); California Department of Education (CDE), California State Preschool Program Enrollment (October 2021 & 2023)

5. CDSS income eligibility ceiling for a family of 4 (July 2022 - June 2023).

6. ACS 1-Year Median Income Estimates (2023).

7. Deficit refers to the additional income required to cover the total cost of all expenses.

Economic Policy Institute (EPI) Family Budget Calculator (2024). Figures reflect the weighted average of EPI county data.
 CDSS Family Fee for a family of 4 at the income eligibility ceiling (July 2022 – June 2023).