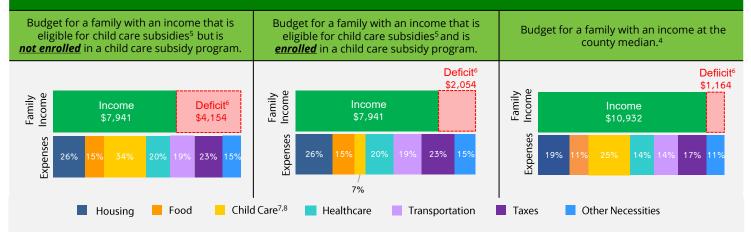

#### FAMILY BUDGETS: ESTIMATED MONTHLY BUDGETS FOR A FAMILY OF 4

1. California Department of Finance Population Projections (2021 & 2023).

2. United States Census Bureau Annual Estimate of the Resident Population (2021 & 2023).

5. CDSS income eligibility ceiling for a family of 4 (July 2022 - June 2023).

6. ACS 1-Year Median Income Estimates (2023).

7. Deficit refers to the additional income required to cover the total cost of all expenses.

Economic Policy Institute (EPI) Family Budget Calculator (2024). Figures reflect the weighted average of EPI county data.
 CDSS Family Fee for a family of 4 at the income eligibility ceiling (July 2022 – June 2023).