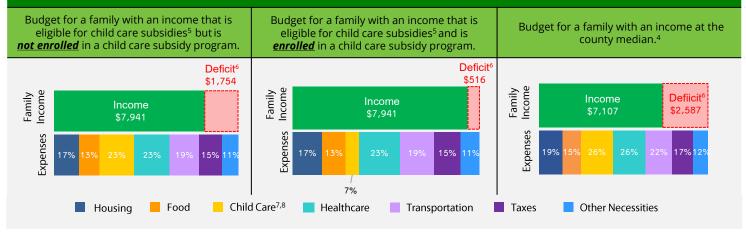

#### FAMILY BUDGETS: ESTIMATED MONTHLY BUDGETS FOR A FAMILY OF 4<sup>4</sup>

1. California Department of Finance Population Projections (2021 & 2023).

- 2. American Community Survey (ACS) 1-Year Poverty Estimates (2021 & 2023).
- California Department of Social Services (CDSS), CDD 801A Monthly Child Care Report (July 2021); CDSS, CW115 Child Care Monthly Report (July 2021); CDSS, Direct Service Contract Enrollments (October 2023); California Department of Education (CDE), California State Preschool Program Enrollment (October 2021 & 2023).
   Family expenses and county median income are based on the Economic Policy Institute (EPI) Family Budget Calculator (2024) and the National Database of Childcare Prices, Women's Bureau, U.S.
- 4. Family expenses and county median income are based on the Economic Policy Institute (EPI) Family Budget Calculator (2024) and the National Database of Childcare Prices, Women's Bureau, U.S. Department of Labor (2019-2022).
- 5. CDSS income eligibility ceiling for a family of 4 (July 2022 June 2023).
- 6. Deficit refers to the additional income required to cover the total cost of all expenses
- 7. CDSS Family Fee for a family of 4 at the income eligibility ceiling (July 2022 June 2023).
- 8. National Database of Childcare Prices, Women's Bureau, U.S. Department of Labor (2019-2022). Estimates are based on each state's Market Rate Survey. Figures reflect median full-time costs for one infant in a licensed family child care home and one preschooler in a licensed child care center.