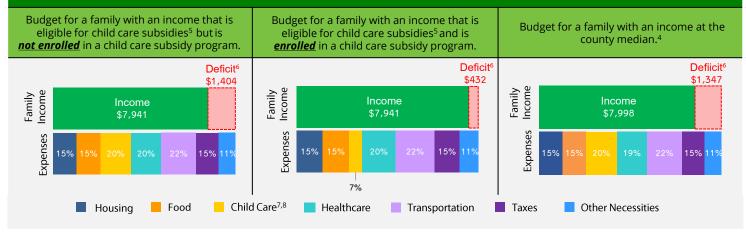

#### FAMILY BUDGETS: ESTIMATED MONTHLY BUDGETS FOR A FAMILY OF 4

1. California Department of Finance Population Projections (2021 & 2023).

2. United States Census Bureau Annual Estimate of the Resident Population (2021 & 2023).

5. CDSS income eligibility ceiling for a family of 4 (July 2022 - June 2023).

6. ACS 1-Year Median Income Estimates (2023).

7. Deficit refers to the additional income required to cover the total cost of all expenses.

Economic Policy Institute (EPI) Family Budget Calculator (2024). Figures reflect the weighted average of EPI county data.
 CDSS Family Fee for a family of 4 at the income eligibility ceiling (July 2022 – June 2023).