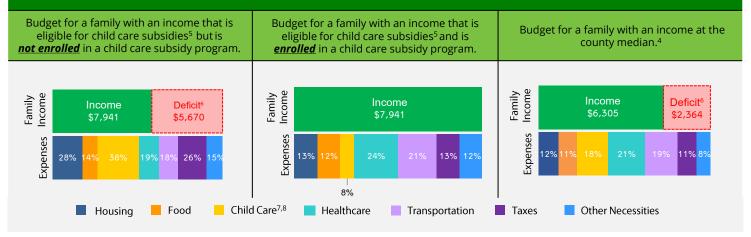

#### FAMILY BUDGETS: ESTIMATED MONTHLY BUDGETS FOR A FAMILY OF 4

1. California Department of Finance Population Projections (2021 & 2023).

2. United States Census Bureau Annual Estimate of the Resident Population (2021 & 2023).

5. CDSS income eligibility ceiling for a family of 4 (July 2022 - June 2023).

6. ACS 1-Year Median Income Estimates (2023).

7. Deficit refers to the additional income required to cover the total cost of all expenses.