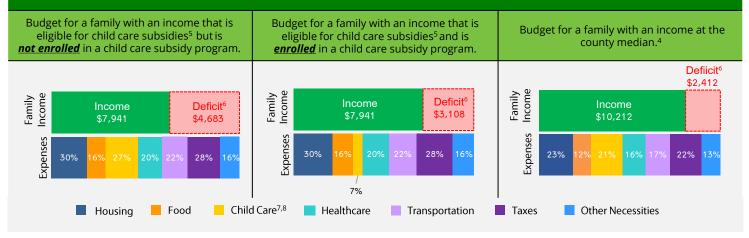

#### FAMILY BUDGETS: ESTIMATED MONTHLY BUDGETS FOR A FAMILY OF 4<sup>4</sup>

1. California Department of Finance Population Projections (2021 & 2023).

- 2. American Community Survey (ACS) 1-Year Poverty Estimates (2021 & 2023).
- California Department of Social Services (CDSS), CDD 801A Monthly Child Care Report (July 2021); CDSS, CW115 Child Care Monthly Report (July 2021); CDSS, Direct Service Contract Enrollments (October 2023); California Department of Education (CDE), California State Preschool Program Enrollment (October 2021 & 2023).
   Family expenses and county median income are based on the Economic Policy Institute (EPI) Family Budget Calculator (2024) and the National Database of Childcare Prices, Women's Bureau, U.S.
- 4. Family expenses and county median income are based on the Economic Policy Institute (EPI) Family Budget Calculator (2024) and the National Database of Childcare Prices, Women's Bureau, U.S. Department of Labor (2019-2022).
- 5. CDSS income eligibility ceiling for a family of 4 (July 2022 June 2023).
- 6. Deficit refers to the additional income required to cover the total cost of all expenses
- 7. CDSS Family Fee for a family of 4 at the income eligibility ceiling (July 2022 June 2023).
- 8. National Database of Childcare Prices, Women's Bureau, U.S. Department of Labor (2019-2022). Estimates are based on each state's Market Rate Survey. Figures reflect median full-time costs for one infant in a licensed family child care home and one preschooler in a licensed child care center.