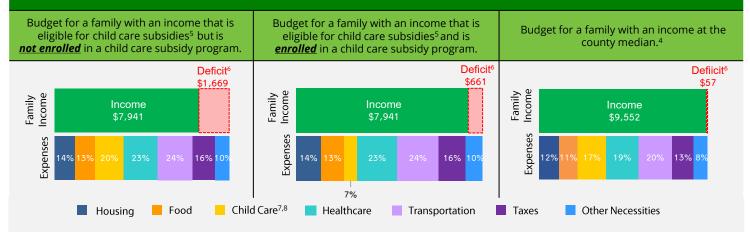

#### FAMILY BUDGETS: ESTIMATED MONTHLY BUDGETS FOR A FAMILY OF 4<sup>4</sup>

1. California Department of Finance Population Projections (2021 & 2023).

- 2. American Community Survey (ACS) 1-Year Poverty Estimates (2021 & 2023).
- California Department of Social Services (CDSS), CDD 801A Monthly Child Care Report (July 2021); CDSS, CW115 Child Care Monthly Report (July 2021); CDSS, Direct Service Contract Enrollments (October 2023); California Department of Education (CDE), California State Preschool Program Enrollment (October 2021 & 2023).
   Family expenses and county median income are based on the Economic Policy Institute (EPI) Family Budget Calculator (2024) and the National Database of Childcare Prices, Women's Bureau, U.S.
- 4. Family expenses and county median income are based on the Economic Policy Institute (EPI) Family Budget Calculator (2024) and the National Database of Childcare Prices, Women's Bureau, U.S. Department of Labor (2019-2022).
- 5. CDSS income eligibility ceiling for a family of 4 (July 2022 June 2023).
- 6. Deficit refers to the additional income required to cover the total cost of all expenses
- 7. CDSS Family Fee for a family of 4 at the income eligibility ceiling (July 2022 June 2023).
- 8. National Database of Childcare Prices, Women's Bureau, U.S. Department of Labor (2019-2022). Estimates are based on each state's Market Rate Survey. Figures reflect median full-time costs for one infant in a licensed family child care home and one preschooler in a licensed child care center.