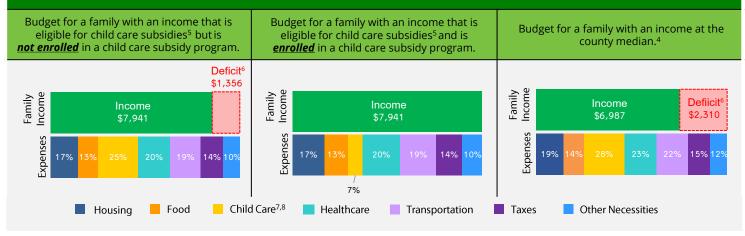

#### FAMILY BUDGETS: ESTIMATED MONTHLY BUDGETS FOR A FAMILY OF 4

1. California Department of Finance Population Projections (2021 & 2023).

2. United States Census Bureau Annual Estimate of the Resident Population (2021 & 2023).

3. American Community Survey (ACS) 1-Year Poverty Estimates (2021 & 2023).

4. California Department of Social Services (CDSS), CDD 801A Monthly Child Care Report (July 2021); CDSS, CW115 Child Care Monthly Report (July 2021); CDSS, Direct Service Contract Enrollments (October 2023); California Department of Education (CDE), California State Preschool Program Enrollment (October 2021 & 2023)

5. CDSS income eligibility ceiling for a family of 4 (July 2022 - June 2023).

6. ACS 1-Year Median Income Estimates (2023).

7. Deficit refers to the additional income required to cover the total cost of all expenses.

Economic Policy Institute (EPI) Family Budget Calculator (2024). Figures reflect the weighted average of EPI county data.
 CDSS Family Fee for a family of 4 at the income eligibility ceiling (July 2022 – June 2023).