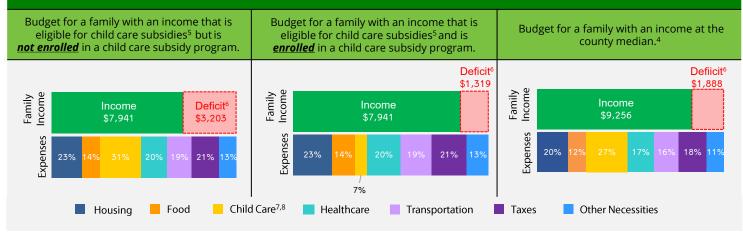

#### FAMILY BUDGETS: ESTIMATED MONTHLY BUDGETS FOR A FAMILY OF 4<sup>4</sup>

1. California Department of Finance Population Projections (2021 & 2023).

- 2. American Community Survey (ACS) 1-Year Poverty Estimates (2021 & 2023).
- California Department of Social Services (CDSS), CDD 801A Monthly Child Care Report (July 2021); CDSS, CW115 Child Care Monthly Report (July 2021); CDSS, Direct Service Contract Enrollments (October 2023); California Department of Education (CDE), California State Preschool Program Enrollment (October 2021 & 2023).
   Family expenses and county median income are based on the Economic Policy Institute (EPI) Family Budget Calculator (2024) and the National Database of Childcare Prices, Women's Bureau, U.S.
- 4. Family expenses and county median income are based on the Economic Policy Institute (EPI) Family Budget Calculator (2024) and the National Database of Childcare Prices, Women's Bureau, U.S. Department of Labor (2019-2022).
- 5. CDSS income eligibility ceiling for a family of 4 (July 2022 June 2023).
- 6. Deficit refers to the additional income required to cover the total cost of all expenses
- 7. CDSS Family Fee for a family of 4 at the income eligibility ceiling (July 2022 June 2023).
- 8. National Database of Childcare Prices, Women's Bureau, U.S. Department of Labor (2019-2022). Estimates are based on each state's Market Rate Survey. Figures reflect median full-time costs for one infant in a licensed family child care home and one preschooler in a licensed child care center.