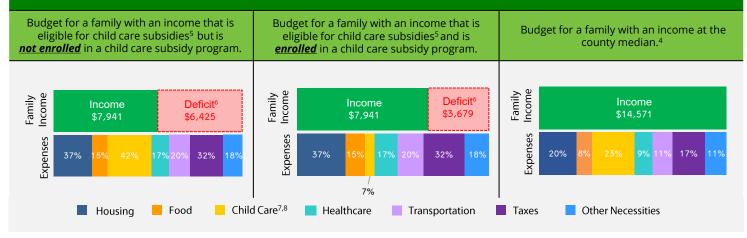

#### FAMILY BUDGETS: ESTIMATED MONTHLY BUDGETS FOR A FAMILY OF 4

1. California Department of Finance Population Projections (2021 & 2023).

2. United States Census Bureau Annual Estimate of the Resident Population (2021 & 2023).

3. American Community Survey (ACS) 1-Year Poverty Estimates (2021 & 2023).

4. California Department of Social Services (CDSS), CDD 801A Monthly Child Care Report (July 2021); CDSS, CW115 Child Care Monthly Report (July 2021); CDSS, Direct Service Contract Enrollments (October 2023); California Department of Education (CDE), California State Preschool Program Enrollment (October 2021 & 2023)

5. CDSS income eligibility ceiling for a family of 4 (July 2022 - June 2023).

6. ACS 1-Year Median Income Estimates (2023).

7. Deficit refers to the additional income required to cover the total cost of all expenses.

Economic Policy Institute (EPI) Family Budget Calculator (2024). Figures reflect the weighted average of EPI county data.
 CDSS Family Fee for a family of 4 at the income eligibility ceiling (July 2022 – June 2023).