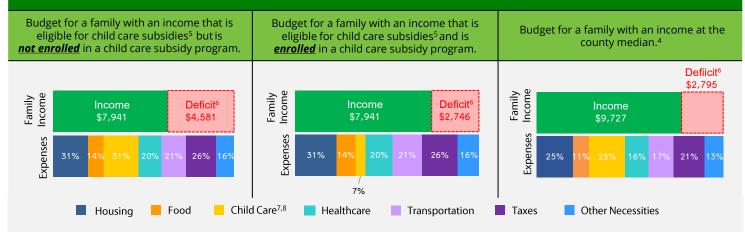

#### FAMILY BUDGETS: ESTIMATED MONTHLY BUDGETS FOR A FAMILY OF 4<sup>4</sup>

1. California Department of Finance Population Projections (2021 & 2023).

- 2. American Community Survey (ACS) 1-Year Poverty Estimates (2021 & 2023).
- California Department of Social Services (CDSS), CDD 801A Monthly Child Care Report (July 2021); CDSS, CW115 Child Care Monthly Report (July 2021); CDSS, Direct Service Contract Enrollments (October 2023); California Department of Education (CDE), California State Preschool Program Enrollment (October 2021 & 2023).
   Family expenses and county median income are based on the Economic Policy Institute (EPI) Family Budget Calculator (2024) and the National Database of Childcare Prices, Women's Bureau, U.S.
- 4. Family expenses and county median income are based on the Economic Policy Institute (EPI) Family Budget Calculator (2024) and the National Database of Childcare Prices, Women's Bureau, U.S. Department of Labor (2019-2022).
- 5. CDSS income eligibility ceiling for a family of 4 (July 2022 June 2023).
- 6. Deficit refers to the additional income required to cover the total cost of all expenses
- 7. CDSS Family Fee for a family of 4 at the income eligibility ceiling (July 2022 June 2023).
- 8. National Database of Childcare Prices, Women's Bureau, U.S. Department of Labor (2019-2022). Estimates are based on each state's Market Rate Survey. Figures reflect median full-time costs for one infant in a licensed family child care home and one preschooler in a licensed child care center.