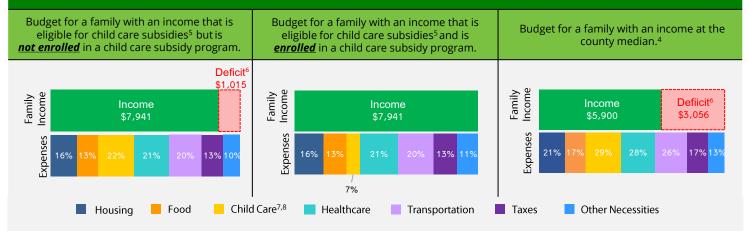

#### FAMILY BUDGETS: ESTIMATED MONTHLY BUDGETS FOR A FAMILY OF 4<sup>4</sup>

1. California Department of Finance Population Projections (2021 & 2023).

- 2. American Community Survey (ACS) 1-Year Poverty Estimates (2021 & 2023).
- California Department of Social Services (CDSS), CDD 801A Monthly Child Care Report (July 2021); CDSS, CW115 Child Care Monthly Report (July 2021); CDSS, Direct Service Contract Enrollments (October 2023); California Department of Education (CDE), California State Preschool Program Enrollment (October 2021 & 2023).
   Family expenses and county median income are based on the Economic Policy Institute (EPI) Family Budget Calculator (2024) and the National Database of Childcare Prices, Women's Bureau, U.S.
- 4. Family expenses and county median income are based on the Economic Policy Institute (EPI) Family Budget Calculator (2024) and the National Database of Childcare Prices, Women's Bureau, U.S. Department of Labor (2019-2022).
- 5. CDSS income eligibility ceiling for a family of 4 (July 2022 June 2023).
- 6. Deficit refers to the additional income required to cover the total cost of all expenses
- 7. CDSS Family Fee for a family of 4 at the income eligibility ceiling (July 2022 June 2023).
- 8. National Database of Childcare Prices, Women's Bureau, U.S. Department of Labor (2019-2022). Estimates are based on each state's Market Rate Survey. Figures reflect median full-time costs for one infant in a licensed family child care home and one preschooler in a licensed child care center.