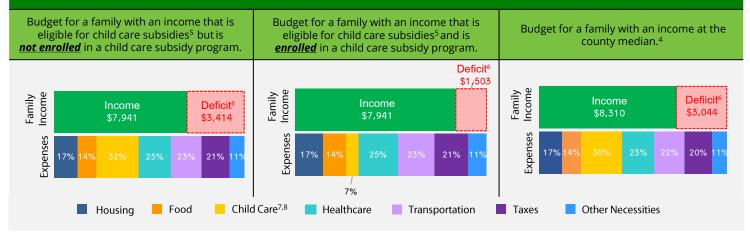

#### FAMILY BUDGETS: ESTIMATED MONTHLY BUDGETS FOR A FAMILY OF 4<sup>4</sup>

1. California Department of Finance Population Projections (2021 & 2023).

- 2. American Community Survey (ACS) 1-Year Poverty Estimates (2021 & 2023).
- California Department of Social Services (CDSS), CDD 801A Monthly Child Care Report (July 2021); CDSS, CW115 Child Care Monthly Report (July 2021); CDSS, Direct Service Contract Enrollments (October 2023); California Department of Education (CDE), California State Preschool Program Enrollment (October 2021 & 2023).
   Family expenses and county median income are based on the Economic Policy Institute (EPI) Family Budget Calculator (2024) and the National Database of Childcare Prices, Women's Bureau, U.S.
- Family expenses and county median income are based on the Economic Policy Institute (EPI) Family Budget Calculator (2024) and the National Database of Childcare Prices, Women's Bureau, U.S. Department of Labor (2019-2022).
   CDSS income alignibility calling for a family of 4 (luky 2022).
- 5. CDSS income eligibility ceiling for a family of 4 (July 2022 June 2023).
- 6. Deficit refers to the additional income required to cover the total cost of all expenses
- 7. CDSS Family Fee for a family of 4 at the income eligibility ceiling (July 2022 June 2023).
- 8. National Database of Childcare Prices, Women's Bureau, U.S. Department of Labor (2019-2022). Estimates are based on each state's Market Rate Survey. Figures reflect median full-time costs for one infant in a licensed family child care home and one preschooler in a licensed child care center.