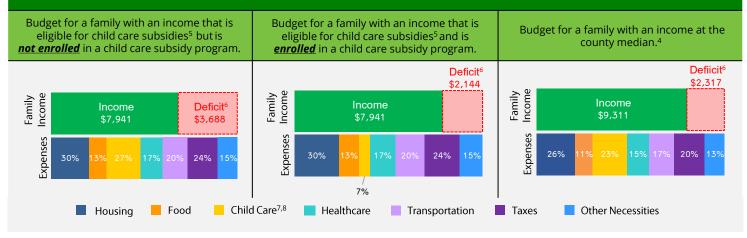

#### FAMILY BUDGETS: ESTIMATED MONTHLY BUDGETS FOR A FAMILY OF 4<sup>4</sup>

1. California Department of Finance Population Projections (2021 & 2023).

- 2. American Community Survey (ACS) 1-Year Poverty Estimates (2021 & 2023).
- California Department of Social Services (CDSS), CDD 801A Monthly Child Care Report (July 2021); CDSS, CW115 Child Care Monthly Report (July 2021); CDSS, Direct Service Contract Enrollments (October 2023); California Department of Education (CDE), California State Preschool Program Enrollment (October 2021 & 2023).
   Family expenses and county median income are based on the Economic Policy Institute (EPI) Family Budget Calculator (2024) and the National Database of Childcare Prices, Women's Bureau, U.S.
- 4. Family expenses and county median income are based on the Economic Policy Institute (EPI) Family Budget Calculator (2024) and the National Database of Childcare Prices, Women's Bureau, U.S. Department of Labor (2019-2022).
- 5. CDSS income eligibility ceiling for a family of 4 (July 2022 June 2023).
- 6. Deficit refers to the additional income required to cover the total cost of all expenses
- 7. CDSS Family Fee for a family of 4 at the income eligibility ceiling (July 2022 June 2023).
- 8. National Database of Childcare Prices, Women's Bureau, U.S. Department of Labor (2019-2022). Estimates are based on each state's Market Rate Survey. Figures reflect median full-time costs for one infant in a licensed family child care home and one preschooler in a licensed child care center.