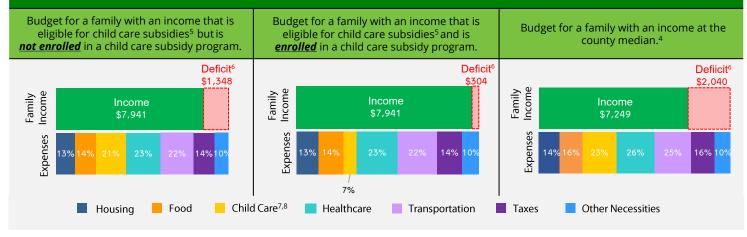

#### FAMILY BUDGETS: ESTIMATED MONTHLY BUDGETS FOR A FAMILY OF 4<sup>4</sup>

1. California Department of Finance Population Projections (2021 & 2023).

- 2. American Community Survey (ACS) 1-Year Poverty Estimates (2021 & 2023).
- California Department of Social Services (CDSS), CDD 801A Monthly Child Care Report (July 2021); CDSS, CW115 Child Care Monthly Report (July 2021); CDSS, Direct Service Contract Enrollments (October 2023); California Department of Education (CDE), California State Preschool Program Enrollment (October 2021 & 2023).
   Family expenses and county median income are based on the Economic Policy Institute (EPI) Family Budget Calculator (2024) and the National Database of Childcare Prices, Women's Bureau, U.S.
- 4. Family expenses and county median income are based on the Economic Policy Institute (EPI) Family Budget Calculator (2024) and the National Database of Childcare Prices, Women's Bureau, U.S. Department of Labor (2019-2022).
- 5. CDSS income eligibility ceiling for a family of 4 (July 2022 June 2023).
- 6. Deficit refers to the additional income required to cover the total cost of all expenses
- 7. CDSS Family Fee for a family of 4 at the income eligibility ceiling (July 2022 June 2023).
- 8. National Database of Childcare Prices, Women's Bureau, U.S. Department of Labor (2019-2022). Estimates are based on each state's Market Rate Survey. Figures reflect median full-time costs for one infant in a licensed family child care home and one preschooler in a licensed child care center.