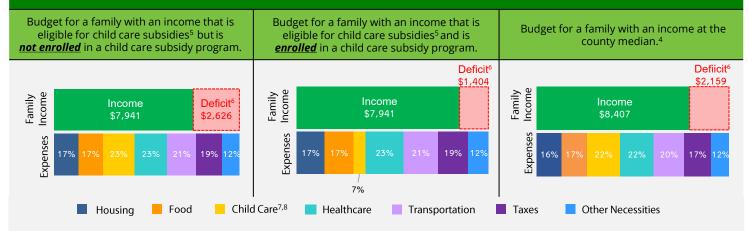

#### FAMILY BUDGETS: ESTIMATED MONTHLY BUDGETS FOR A FAMILY OF 4<sup>4</sup>

1. California Department of Finance Population Projections (2021 & 2023).

- 2. American Community Survey (ACS) 1-Year Poverty Estimates (2021 & 2023).
- California Department of Social Services (CDSS), CDD 801A Monthly Child Care Report (July 2021); CDSS, CW115 Child Care Monthly Report (July 2021); CDSS, Direct Service Contract Enrollments (October 2023); California Department of Education (CDE), California State Preschool Program Enrollment (October 2021 & 2023).
   Family expenses and county median income are based on the Economic Policy Institute (EPI) Family Budget Calculator (2024) and the National Database of Childcare Prices, Women's Bureau, U.S.
- 4. Family expenses and county median income are based on the Economic Policy Institute (EPI) Family Budget Calculator (2024) and the National Database of Childcare Prices, Women's Bureau, U.S. Department of Labor (2019-2022).
- 5. CDSS income eligibility ceiling for a family of 4 (July 2022 June 2023).
- 6. Deficit refers to the additional income required to cover the total cost of all expenses
- 7. CDSS Family Fee for a family of 4 at the income eligibility ceiling (July 2022 June 2023).
- 8. National Database of Childcare Prices, Women's Bureau, U.S. Department of Labor (2019-2022). Estimates are based on each state's Market Rate Survey. Figures reflect median full-time costs for one infant in a licensed family child care home and one preschooler in a licensed child care center.