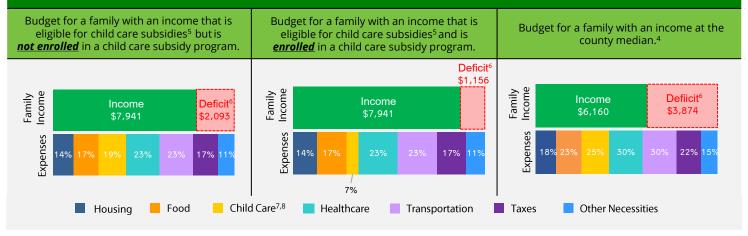

#### FAMILY BUDGETS: ESTIMATED MONTHLY BUDGETS FOR A FAMILY OF 4<sup>4</sup>

1. California Department of Finance Population Projections (2021 & 2023).

- 2. American Community Survey (ACS) 1-Year Poverty Estimates (2021 & 2023).
- California Department of Social Services (CDSS), CDD 801A Monthly Child Care Report (July 2021); CDSS, CW115 Child Care Monthly Report (July 2021); CDSS, Direct Service Contract Enrollments (October 2023); California Department of Education (CDE), California State Preschool Program Enrollment (October 2021 & 2023).
   Family expenses and county median income are based on the Economic Policy Institute (EPI) Family Budget Calculator (2024) and the National Database of Childcare Prices, Women's Bureau, U.S.
- Family expenses and county median income are based on the Economic Policy Institute (EPI) Family Budget Calculator (2024) and the National Database of Childcare Prices, Women's Bureau, U.S. Department of Labor (2019-2022).
   CDSS income alignibility calling for a family of 4 (luky 2022).
- 5. CDSS income eligibility ceiling for a family of 4 (July 2022 June 2023).
- 6. Deficit refers to the additional income required to cover the total cost of all expenses
- 7. CDSS Family Fee for a family of 4 at the income eligibility ceiling (July 2022 June 2023).
- 8. National Database of Childcare Prices, Women's Bureau, U.S. Department of Labor (2019-2022). Estimates are based on each state's Market Rate Survey. Figures reflect median full-time costs for one infant in a licensed family child care home and one preschooler in a licensed child care center.