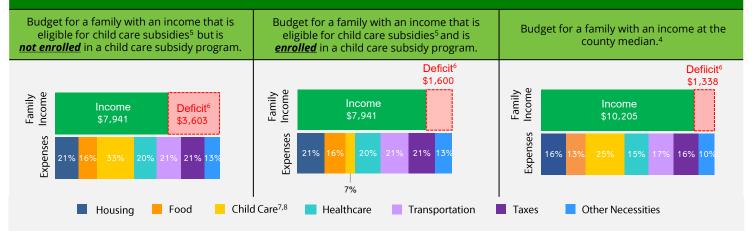

#### FAMILY BUDGETS: ESTIMATED MONTHLY BUDGETS FOR A FAMILY OF 4<sup>4</sup>

1. California Department of Finance Population Projections (2021 & 2023).

- 2. American Community Survey (ACS) 1-Year Poverty Estimates (2021 & 2023).
- California Department of Social Services (CDSS), CDD 801A Monthly Child Care Report (July 2021); CDSS, CW115 Child Care Monthly Report (July 2021); CDSS, Direct Service Contract Enrollments (October 2023); California Department of Education (CDE), California State Preschool Program Enrollment (October 2021 & 2023).
   Family expenses and county median income are based on the Economic Policy Institute (EPI) Family Budget Calculator (2024) and the National Database of Childcare Prices, Women's Bureau, U.S.
- 4. Family expenses and county median income are based on the Economic Policy Institute (EPI) Family Budget Calculator (2024) and the National Database of Childcare Prices, Women's Bureau, U.S. Department of Labor (2019-2022).
- 5. CDSS income eligibility ceiling for a family of 4 (July 2022 June 2023).
- 6. Deficit refers to the additional income required to cover the total cost of all expenses
- 7. CDSS Family Fee for a family of 4 at the income eligibility ceiling (July 2022 June 2023).
- 8. National Database of Childcare Prices, Women's Bureau, U.S. Department of Labor (2019-2022). Estimates are based on each state's Market Rate Survey. Figures reflect median full-time costs for one infant in a licensed family child care home and one preschooler in a licensed child care center.