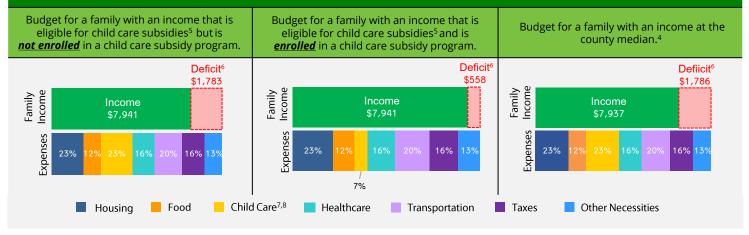

#### FAMILY BUDGETS: ESTIMATED MONTHLY BUDGETS FOR A FAMILY OF 4<sup>4</sup>

1. California Department of Finance Population Projections (2021 & 2023).

- 2. American Community Survey (ACS) 1-Year Poverty Estimates (2021 & 2023).
- California Department of Social Services (CDSS), CDD 801A Monthly Child Care Report (July 2021); CDSS, CW115 Child Care Monthly Report (July 2021); CDSS, Direct Service Contract Enrollments (October 2023); California Department of Education (CDE), California State Preschool Program Enrollment (October 2021 & 2023).
   Family expenses and county median income are based on the Economic Policy Institute (EPI) Family Budget Calculator (2024) and the National Database of Childcare Prices, Women's Bureau, U.S.
- 4. Family expenses and county median income are based on the Economic Policy Institute (EPI) Family Budget Calculator (2024) and the National Database of Childcare Prices, Women's Bureau, U.S. Department of Labor (2019-2022).
- 5. CDSS income eligibility ceiling for a family of 4 (July 2022 June 2023).
- 6. Deficit refers to the additional income required to cover the total cost of all expenses
- 7. CDSS Family Fee for a family of 4 at the income eligibility ceiling (July 2022 June 2023).
- 8. National Database of Childcare Prices, Women's Bureau, U.S. Department of Labor (2019-2022). Estimates are based on each state's Market Rate Survey. Figures reflect median full-time costs for one infant in a licensed family child care home and one preschooler in a licensed child care center.