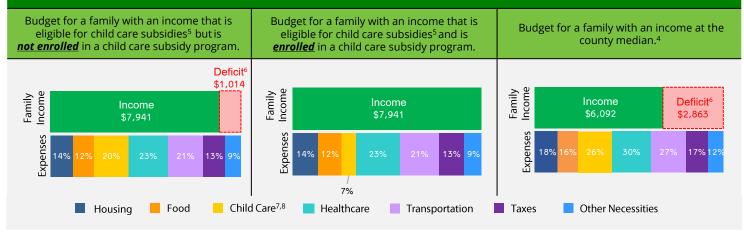

#### FAMILY BUDGETS: ESTIMATED MONTHLY BUDGETS FOR A FAMILY OF 4<sup>4</sup>

1. California Department of Finance Population Projections (2021 & 2023).

- 2. American Community Survey (ACS) 1-Year Poverty Estimates (2021 & 2023).
- California Department of Social Services (CDSS), CDD 801A Monthly Child Care Report (July 2021); CDSS, CW115 Child Care Monthly Report (July 2021); CDSS, Direct Service Contract Enrollments (October 2023); California Department of Education (CDE), California State Preschool Program Enrollment (October 2021 & 2023).
   Family expenses and county median income are based on the Economic Policy Institute (EPI) Family Budget Calculator (2024) and the National Database of Childcare Prices, Women's Bureau, U.S.
- 4. Family expenses and county median income are based on the Economic Policy Institute (EPI) Family Budget Calculator (2024) and the National Database of Childcare Prices, Women's Bureau, U.S. Department of Labor (2019-2022).
- 5. CDSS income eligibility ceiling for a family of 4 (July 2022 June 2023).
- 6. Deficit refers to the additional income required to cover the total cost of all expenses
- 7. CDSS Family Fee for a family of 4 at the income eligibility ceiling (July 2022 June 2023).
- 8. National Database of Childcare Prices, Women's Bureau, U.S. Department of Labor (2019-2022). Estimates are based on each state's Market Rate Survey. Figures reflect median full-time costs for one infant in a licensed family child care home and one preschooler in a licensed child care center.