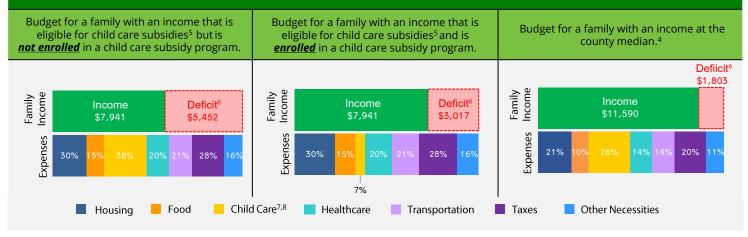

#### FAMILY BUDGETS: ESTIMATED MONTHLY BUDGETS FOR A FAMILY OF 4

1. California Department of Finance Population Projections (2021 & 2023).

2. United States Census Bureau Annual Estimate of the Resident Population (2021 & 2023).

5. CDSS income eligibility ceiling for a family of 4 (July 2022 - June 2023).

6. ACS 1-Year Median Income Estimates (2023).

7. Deficit refers to the additional income required to cover the total cost of all expenses.