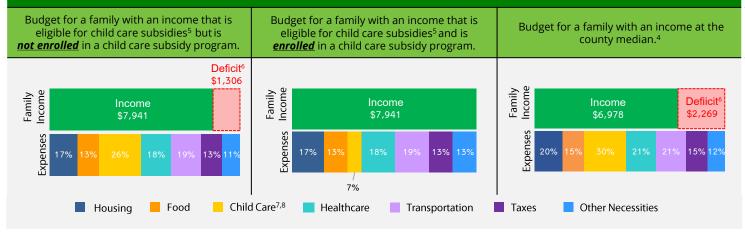

#### FAMILY BUDGETS: ESTIMATED MONTHLY BUDGETS FOR A FAMILY OF 4<sup>4</sup>

1. California Department of Finance Population Projections (2021 & 2023).

- 2. American Community Survey (ACS) 1-Year Poverty Estimates (2021 & 2023).
- California Department of Social Services (CDSS), CDD 801A Monthly Child Care Report (July 2021); CDSS, CW115 Child Care Monthly Report (July 2021); CDSS, Direct Service Contract Enrollments (October 2023); California Department of Education (CDE), California State Preschool Program Enrollment (October 2021 & 2023).
   Family expenses and county median income are based on the Economic Policy Institute (EPI) Family Budget Calculator (2024) and the National Database of Childcare Prices, Women's Bureau, U.S.
- Family expenses and county median income are based on the Economic Policy Institute (EPI) Family Budget Calculator (2024) and the National Database of Childcare Prices, Women's Bureau, U.S. Department of Labor (2019-2022).
   CDSS income alignibility calling for a family of 4 (luky 2022).
- 5. CDSS income eligibility ceiling for a family of 4 (July 2022 June 2023).
- 6. Deficit refers to the additional income required to cover the total cost of all expenses
- 7. CDSS Family Fee for a family of 4 at the income eligibility ceiling (July 2022 June 2023).
- 8. National Database of Childcare Prices, Women's Bureau, U.S. Department of Labor (2019-2022). Estimates are based on each state's Market Rate Survey. Figures reflect median full-time costs for one infant in a licensed family child care home and one preschooler in a licensed child care center.