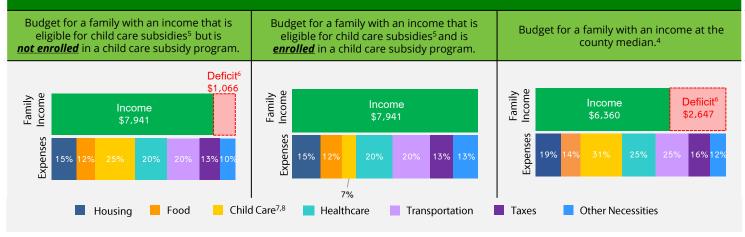

#### FAMILY BUDGETS: ESTIMATED MONTHLY BUDGETS FOR A FAMILY OF 4<sup>4</sup>

1. California Department of Finance Population Projections (2021 & 2023).

- 2. American Community Survey (ACS) 1-Year Poverty Estimates (2021 & 2023).
- California Department of Social Services (CDSS), CDD 801A Monthly Child Care Report (July 2021); CDSS, CW115 Child Care Monthly Report (July 2021); CDSS, Direct Service Contract Enrollments (October 2023); California Department of Education (CDE), California State Preschool Program Enrollment (October 2021 & 2023).
   Family expenses and county median income are based on the Economic Policy Institute (EPI) Family Budget Calculator (2024) and the National Database of Childcare Prices, Women's Bureau, U.S.
- Family expenses and county median income are based on the Economic Policy Institute (EPI) Family Budget Calculator (2024) and the National Database of Childcare Prices, Women's Bureau, U.S. Department of Labor (2019-2022).
   CDSS income alignibility calling for a family of 4 (luky 2022).
- 5. CDSS income eligibility ceiling for a family of 4 (July 2022 June 2023).
- 6. Deficit refers to the additional income required to cover the total cost of all expenses
- 7. CDSS Family Fee for a family of 4 at the income eligibility ceiling (July 2022 June 2023).
- 8. National Database of Childcare Prices, Women's Bureau, U.S. Department of Labor (2019-2022). Estimates are based on each state's Market Rate Survey. Figures reflect median full-time costs for one infant in a licensed family child care home and one preschooler in a licensed child care center.