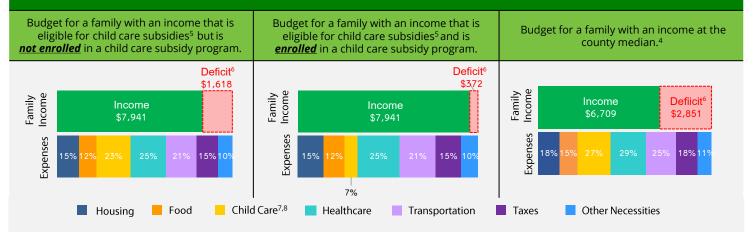

#### FAMILY BUDGETS: ESTIMATED MONTHLY BUDGETS FOR A FAMILY OF 4<sup>4</sup>

1. California Department of Finance Population Projections (2021 & 2023).

- 2. American Community Survey (ACS) 1-Year Poverty Estimates (2021 & 2023).
- California Department of Social Services (CDSS), CDD 801A Monthly Child Care Report (July 2021); CDSS, CW115 Child Care Monthly Report (July 2021); CDSS, Direct Service Contract Enrollments (October 2023); California Department of Education (CDE), California State Preschool Program Enrollment (October 2021 & 2023).
   Family expenses and county median income are based on the Economic Policy Institute (EPI) Family Budget Calculator (2024) and the National Database of Childcare Prices, Women's Bureau, U.S.
- Family expenses and county median income are based on the Economic Policy Institute (EPI) Family Budget Calculator (2024) and the National Database of Childcare Prices, Women's Bureau, U.S. Department of Labor (2019-2022).
   CDSS income alignibility calling for a family of 4 (luky 2022).
- 5. CDSS income eligibility ceiling for a family of 4 (July 2022 June 2023).
- 6. Deficit refers to the additional income required to cover the total cost of all expenses
- 7. CDSS Family Fee for a family of 4 at the income eligibility ceiling (July 2022 June 2023).
- 8. National Database of Childcare Prices, Women's Bureau, U.S. Department of Labor (2019-2022). Estimates are based on each state's Market Rate Survey. Figures reflect median full-time costs for one infant in a licensed family child care home and one preschooler in a licensed child care center.