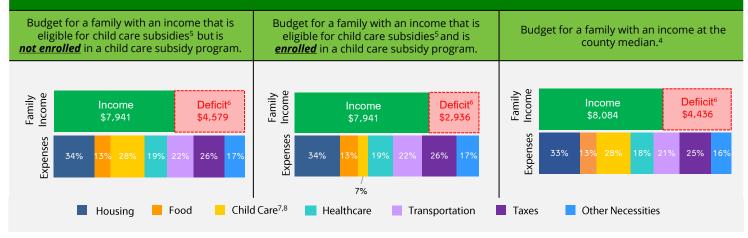

#### FAMILY BUDGETS: ESTIMATED MONTHLY BUDGETS FOR A FAMILY OF 4

1. California Department of Finance Population Projections (2021 & 2023).

2. United States Census Bureau Annual Estimate of the Resident Population (2021 & 2023).

5. CDSS income eligibility ceiling for a family of 4 (July 2022 - June 2023).

6. ACS 1-Year Median Income Estimates (2023).

7. Deficit refers to the additional income required to cover the total cost of all expenses.

Economic Policy Institute (EPI) Family Budget Calculator (2024). Figures reflect the weighted average of EPI county data.
 CDSS Family Fee for a family of 4 at the income eligibility ceiling (July 2022 – June 2023).