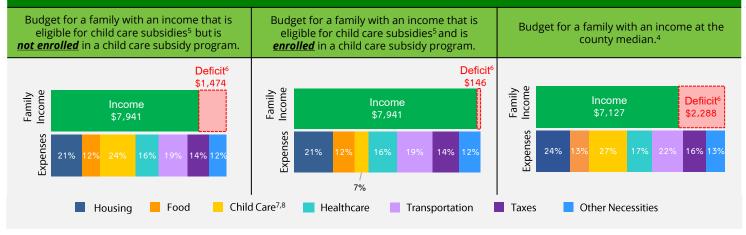

#### FAMILY BUDGETS: ESTIMATED MONTHLY BUDGETS FOR A FAMILY OF 4<sup>4</sup>

1. California Department of Finance Population Projections (2021 & 2023).

- 2. American Community Survey (ACS) 1-Year Poverty Estimates (2021 & 2023).
- California Department of Social Services (CDSS), CDD 801A Monthly Child Care Report (July 2021); CDSS, CW115 Child Care Monthly Report (July 2021); CDSS, Direct Service Contract Enrollments (October 2023); California Department of Education (CDE), California State Preschool Program Enrollment (October 2021 & 2023).
   Family expenses and county median income are based on the Economic Policy Institute (EPI) Family Budget Calculator (2024) and the National Database of Childcare Prices, Women's Bureau, U.S.
- 4. Family expenses and county median income are based on the Economic Policy Institute (EPI) Family Budget Calculator (2024) and the National Database of Childcare Prices, Women's Bureau, U.S. Department of Labor (2019-2022).
- 5. CDSS income eligibility ceiling for a family of 4 (July 2022 June 2023).
- 6. Deficit refers to the additional income required to cover the total cost of all expenses
- 7. CDSS Family Fee for a family of 4 at the income eligibility ceiling (July 2022 June 2023).
- 8. National Database of Childcare Prices, Women's Bureau, U.S. Department of Labor (2019-2022). Estimates are based on each state's Market Rate Survey. Figures reflect median full-time costs for one infant in a licensed family child care home and one preschooler in a licensed child care center.