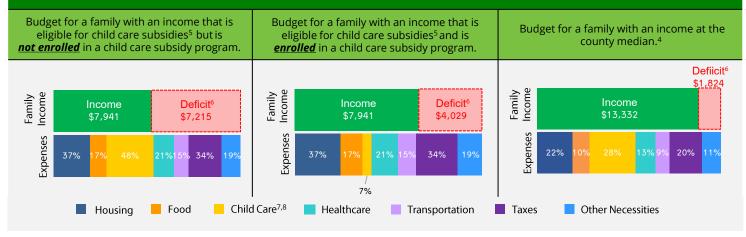

#### FAMILY BUDGETS: ESTIMATED MONTHLY BUDGETS FOR A FAMILY OF 4<sup>4</sup>

1. California Department of Finance Population Projections (2021 & 2023).

- 2. American Community Survey (ACS) 1-Year Poverty Estimates (2021 & 2023).
- California Department of Social Services (CDSS), CDD 801A Monthly Child Care Report (July 2021); CDSS, CW115 Child Care Monthly Report (July 2021); CDSS, Direct Service Contract Enrollments (October 2023); California Department of Education (CDE), California State Preschool Program Enrollment (October 2021 & 2023).
   Family expenses and county median income are based on the Economic Policy Institute (EPI) Family Budget Calculator (2024) and the National Database of Childcare Prices, Women's Bureau, U.S.
- Family expenses and county median income are based on the Economic Policy Institute (EPI) Family Budget Calculator (2024) and the National Database of Childcare Prices, Women's Bureau, U.S. Department of Labor (2019-2022).
   CDSS income alignibility calling for a family of 4 (luky 2022).
- 5. CDSS income eligibility ceiling for a family of 4 (July 2022 June 2023).
- 6. Deficit refers to the additional income required to cover the total cost of all expenses
- 7. CDSS Family Fee for a family of 4 at the income eligibility ceiling (July 2022 June 2023).
- 8. National Database of Childcare Prices, Women's Bureau, U.S. Department of Labor (2019-2022). Estimates are based on each state's Market Rate Survey. Figures reflect median full-time costs for one infant in a licensed family child care home and one preschooler in a licensed child care center.