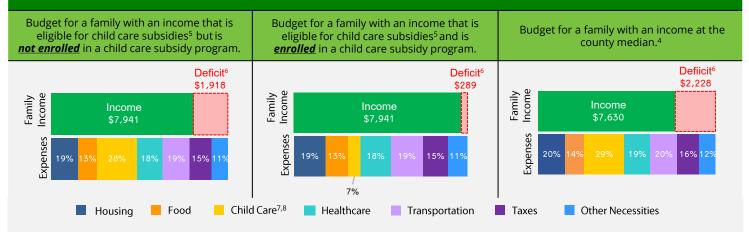

#### FAMILY BUDGETS: ESTIMATED MONTHLY BUDGETS FOR A FAMILY OF 4

1. California Department of Finance Population Projections (2021 & 2023).

2. United States Census Bureau Annual Estimate of the Resident Population (2021 & 2023).

3. American Community Survey (ACS) 1-Year Poverty Estimates (2021 & 2023).

4. California Department of Social Services (CDSS), CDD 801A Monthly Child Care Report (July 2021); CDSS, CW115 Child Care Monthly Report (July 2021); CDSS, Direct Service Contract Enrollments (October 2023); California Department of Education (CDE), California State Preschool Program Enrollment (October 2021 & 2023)

5. CDSS income eligibility ceiling for a family of 4 (July 2022 - June 2023).

6. ACS 1-Year Median Income Estimates (2023).

7. Deficit refers to the additional income required to cover the total cost of all expenses.

Economic Policy Institute (EPI) Family Budget Calculator (2024). Figures reflect the weighted average of EPI county data.
 CDSS Family Fee for a family of 4 at the income eligibility ceiling (July 2022 – June 2023).